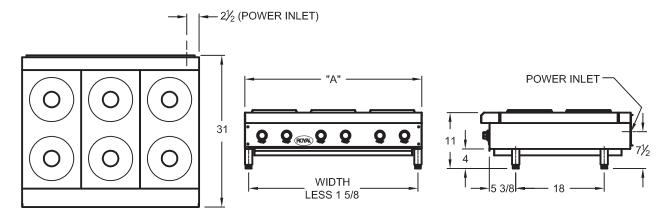

# **Electric Hot Plate**

| Model Number | Width (A) | Total KW | Voltage | AMPS    |    |         |    |    |
|--------------|-----------|----------|---------|---------|----|---------|----|----|
|              |           |          |         | 1 Phase |    | 3 Phase |    |    |
|              |           |          |         | L1      | L3 | L1      | L2 | L3 |
| RHPE-12-1    | 12"       | 2        | 208     | 10      | 10 |         |    |    |
|              |           |          | 240     | 9       | 9  |         |    |    |
| RHPE-12-2    | 12"       | 4        | 208     | 20      | 20 | 10      | 21 | 10 |
|              |           |          | 240     | 17      | 17 | 9       | 19 | 9  |
| RHPE-24-2    | 24"       | 4        | 208     | 20      | 20 | 10      | 21 | 10 |
|              |           |          | 240     | 17      | 17 | 9       | 19 | 9  |
| RHPE-24-4    | 24"       | 8        | 208     | 40      | 40 | 20      | 37 | 20 |
|              |           |          | 240     | 34      | 34 | 19      | 36 | 19 |
| RHPE-36-6    | 36"       | 12       | 208     | 61      | 61 | 35      | 35 | 35 |
|              |           |          | 240     | 50      | 50 | 32      | 32 | 32 |
| RHPE-48-8    | 48"       | 16       | 208     | 77      | 77 | 45      | 56 | 45 |
|              |           |          | 240     | 67      | 67 | 41      | 51 | 41 |