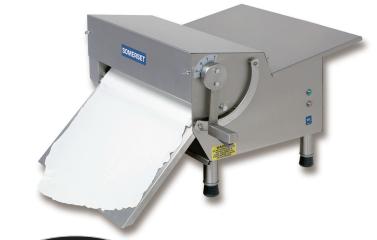

# HEAVY DUTY FONDANT SHEETERS

Ideal for Rolling Cake Fondant, Sugar Icing & Sugarpaste — IN SECONDS

Take the hard work and intensive labor out of covering cakes with the WIDEST SHEETER available.

#### **FEATURES**

- Synthetic rollers eliminate dough build up
- Safety sensors for automatic shutoff
- Compact design, ideal for use in limited space
- Sanitary, heavy duty, all stainless steel welded construction
- Spring loaded scrapers; easy removal for easy cleaning

- Simple handle adjustments for exact, uniform dough thickness
- Ergonomic design makes it easy and simple
- Drive mechanism isolated from roller area
- Safe, simple, easy to operate, easy to clean

#### **SPECIFICATIONS**

**Scrapers:** Synthetic, spring loaded, removable

**Rollers:** Synthetic, non-sticking **Bearings:** Sealed ball bearings

Gear Motor: Heavy duty 3/4 HP, 1 phase

115v/60Hz or 220v/50Hz

Finishing: All stainless steel

Legs: 4" adjustable

**Discharge:** Large all stainless steel tray