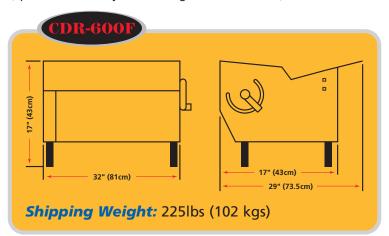

Safe, quick and easy operation.

DR-600F)

Create sheets up to 30" (76cm) wide!

**CDR-500F** 

Create sheets up to **20" (51cm) wide!** 

**CDR-100** 

Create sheets up to 10" (25cm) wide

SOMERSET

May also be used for pastry production.

SOMERSET INDUSTRIES, INC • 1 ESQUIRE ROAD • NORTH BILLERICA, MA 01862 • U.S.A.

CDR-600F-2012.indd 1 5/11/12 5:39 PM

#### **DIMENSIONS**

(Specifications subject to change without notice)

MADE IN THE U.S.A. 05.11.12