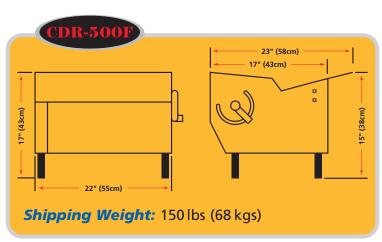

Safe, quick and easy operation.

DR-600F)

Create sheets up to 30" (76cm) wide!

**CDR-500F** 

Create sheets up to **20" (51cm) wide!** 

**CDR-100** 

Create sheets up to 10" (25cm) wide

SOMERSET

#### **DIMENSIONS**

(Specifications subject to change without notice)

MADE IN THE U.S.A. 05.11.12