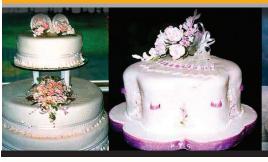

# HEAVY DUTY FONDANT SHEETERS

Ideal for Rolling Cake Fondant, Sugar Icing & Sugarpaste — IN SECONDS

Take the hard work and intensive labor out of covering cakes with the WIDEST SHEETER available.

### **Highlights:**

- Greatly reduces labor costs and increases profits.
- Increases production of rolled fondant cakes; resulting in higher cake revenues.
- Uniform thickness makes rolled fondant cakes more palatable for your customers.
- Roll fondant up to 30" (76cm) wide in a matter of seconds.
- Eliminates hand rolling of fondant.
- Keep up with modern and latest cake decorating trends.
- Fondant flower decorations

## **FONDANT SHEETERS**

SEEN ON THESE TOP **CHANNELS AND MORE! CAKE SHOWS** AND COMPETITIONS.