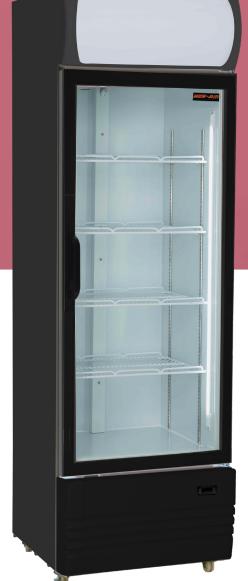

## BEVERAGE MERCHANDISER

Signature Series

NGR-036-H

## **FEATURES**

Exterior LED sign light

White aluminum cabinet

LED interior lighting

Double pane tempered glass

Bottom mounted compressor

Easy maintenance

Digital temperature control

Designed for bottle and can beverages

Upward air circulation

## **SPECIFICATIONS**

| Capacity (Cubic Feet)             | 13                                                                |
|-----------------------------------|-------------------------------------------------------------------|
| Capacity (Litres)                 | 370                                                               |
| Exterior Unit Dimensions (in)     | 24" (w) x 25" (d) x 78" (h)                                       |
| Exterior Unit Dimensions (cm)     | 61 (w) x 63.5 (d) x 198 (h)                                       |
| Shipping Dimensions with Box (in) | 26" (w) x 27" (d) x 83" (h)                                       |
| Shipping Dimensions with Box (cm) | 66 (w) x 68.5 (d) x 211 (h)                                       |
| Net Weight<br>Gross Weight        | 154lbs (70 kg)<br>175lbs (79.5 kg)                                |
| Type of Defrost                   | Automatic                                                         |
| Swivel Casters                    | Yes (2 with brakes)                                               |
| Adjustable Shelves                | 4                                                                 |
| Voltage                           | 115V/60Hz                                                         |
| Input Power                       | 285W                                                              |
| Amperes                           | 1.8                                                               |
| Temperature                       | 0-10 °C                                                           |
| Refrigerant (CFC-Free)            | R290                                                              |
| Compressor                        | Wanbo (0.25 HP)                                                   |
| Plug Type                         | Nema 5-15P                                                        |
| Warranty                          | 3 years parts and labour,<br>2 additional years on the compressor |