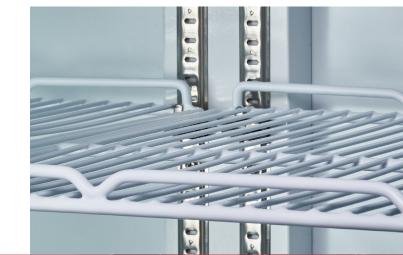

## **FEATURES**

Exterior LED sign light

White aluminum cabinet

LED interior lighting

Double pane tempered glass

Bottom mounted compressor

Easy maintenance

Digital temperature control

## **SPECIFICATIONS**

| Capacity (Cubic Feet)             | 13                                                                |
|-----------------------------------|-------------------------------------------------------------------|
| Capacity (Litres)                 | 370                                                               |
| Exterior Unit Dimensions (in)     | 24" (w) x 25" (d) x 78" (h)                                       |
| Exterior Unit Dimensions (cm)     | 61 (w) x 63.5 (d) x 198 (h)                                       |
| Shipping Dimensions with Box (in) | 26" (w) x 27" (d) x 83" (h)                                       |
| Shipping Dimensions with Box (cm) | 66 (w) x 68.5 (d) x 211 (h)                                       |
| Net Weight<br>Gross Weight        | 154lbs (70 kg)<br>175lbs (79.5 kg)                                |
| Type of Defrost                   | Automatic                                                         |
| Swivel Casters                    | Yes (2 with brakes)                                               |
| Adjustable Shelves                | 4                                                                 |
| Voltage                           | 115V/60Hz                                                         |
| Input Power                       | 285W                                                              |
| Amperes                           | 1.8                                                               |
| Temperature                       | 0-10 °C                                                           |
| Refrigerant (CFC-Free)            | R290                                                              |
| Compressor                        | Wanbo (0.25 HP)                                                   |
| Plug Type                         | Nema 5-15P                                                        |
| Warranty                          | 3 years parts and labour,<br>2 additional years on the compressor |