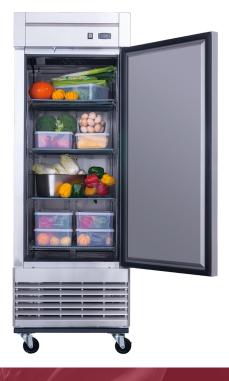

## **SPECIFICATIONS**

| Capacity (Cubic Feet)         | 18                              |
|-------------------------------|---------------------------------|
| Capacity (Litres)             | 504                             |
| Exterior Unit Dimensions (in) | 27.5" (w) x 32.5" (d) x 82" (h) |
| Exterior Unit Dimensions (cm) | 70 (w) x 82.5 (d) x 208 (h)     |
| Net Weight                    | 293lbs (133 kg)                 |
| Gross Weight                  | 323lbs (146.5 kg)               |
| Type of Defrost               | Automatic                       |
| Swivel Casters                | Yes (2 with brakes)             |
| Adjustable Shelves            | 4                               |
| Voltage                       | 115V/60Hz                       |
| Input Power                   | 260W                            |
| Amperes                       | 3.1                             |
| Temperature                   | 0-5 °C                          |
| Refrigerant (CFC-Free)        | R290                            |
| Compressor                    | 1/5 HP                          |
| Plug Type                     | Nema 5-15P                      |