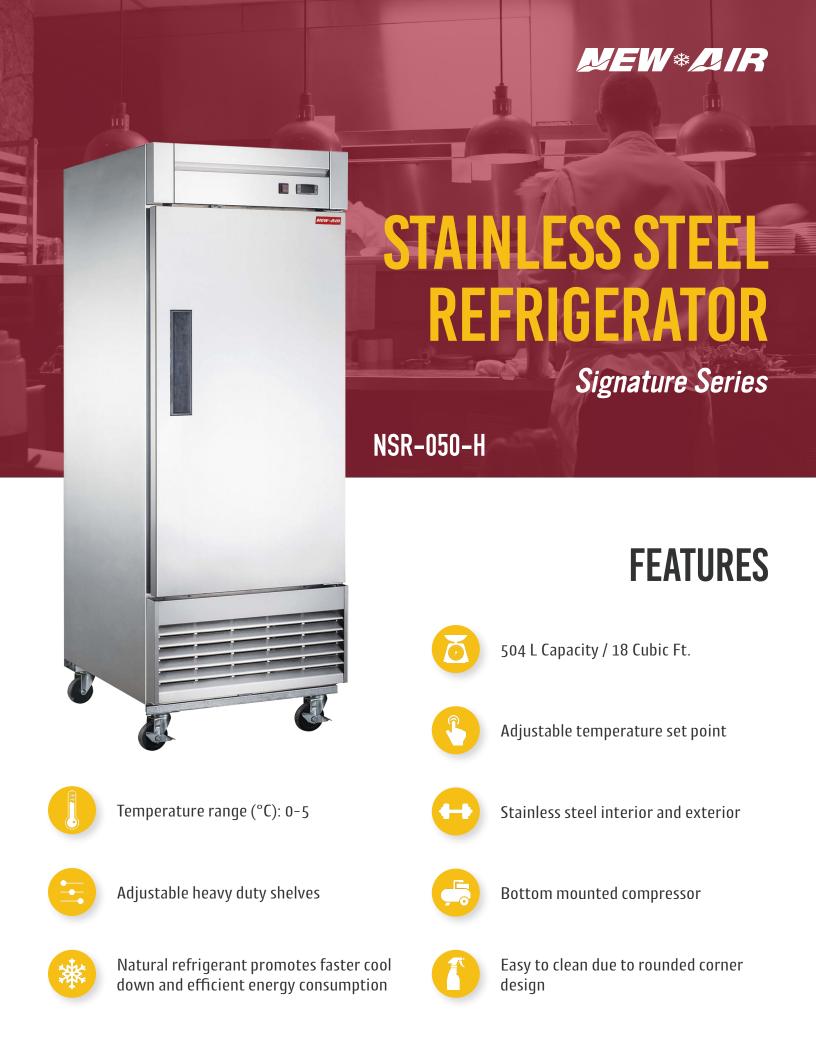

## **SPECIFICATIONS**

| Capacity (Cubic Feet)         | 18                              |
|-------------------------------|---------------------------------|
| Capacity (Litres)             | 504                             |
| Exterior Unit Dimensions (in) | 27.5" (w) x 32.5" (d) x 82" (h) |
| Exterior Unit Dimensions (cm) | 70 (w) x 82.5 (d) x 208 (h)     |
| Net Weight                    | 293lbs (133 kg)                 |
| Gross Weight                  | 323lbs (146.5 kg)               |
| Type of Defrost               | Automatic                       |
| Swivel Casters                | Yes (2 with brakes)             |
| Adjustable Shelves            | 4                               |
| Voltage                       | 115V/60Hz                       |
| Input Power                   | 260W                            |
| Amperes                       | 3.1                             |
| Temperature                   | 0-5 °C                          |
| Refrigerant (CFC-Free)        | R290                            |
| Compressor                    | 1/5 HP                          |
| Plug Type                     | Nema 5-15P                      |