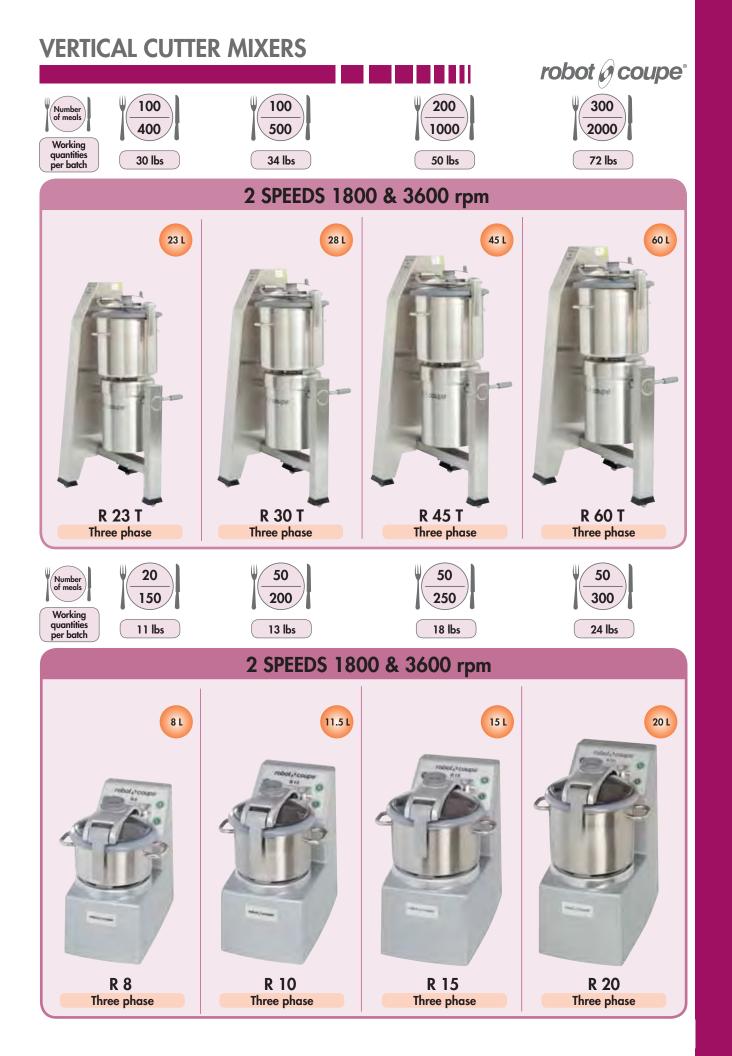

## **VERTICAL CUTTER MIXERS**

### **VERTICAL CUTTER MIXERS**

### **R 8**

| Power                       | 3 HP                            |  |
|-----------------------------|---------------------------------|--|
| Voltage                     | 3-phase                         |  |
| Speed                       | 1800 & 3600 rpm                 |  |
| Dimensions (WxDxH)          | 12 3/8″ x 21 7/16″ x 23         |  |
| Approx. shipping weight     | 100 lbs.                        |  |
| Approx. carton size         | 19″ x 31.5″ x 31″ - Cube: 10.74 |  |
| Ref. R. 8 - 208 - 240V/60/3 |                                 |  |

### R 8 Ultra

| Power                   | 3 HP                            |  |
|-------------------------|---------------------------------|--|
| Voltage                 | 3-phase                         |  |
| Speed                   | 1800 & 3600 rpm                 |  |
| Mini bowl               | 3.5 L stainless steel assembly  |  |
| Dimensions (W×D×H)      | 12 3/8″ x 21 7/16″ x 23         |  |
| Approx. shipping weight | 105 lbs                         |  |
| Approx. carton size     | 19″ x 31.5″ x 31″ - Cube: 10.74 |  |
|                         |                                 |  |