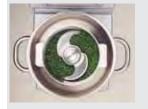

#### SUTTER FUNCTION

8 L stainless steel cutter bowl with handles and see-thru lid 2 adjustable stainless steel smooth "S" blade assembly Minimum Branch Circuit Protection Required : 20 AMP Nema # : L15-20P