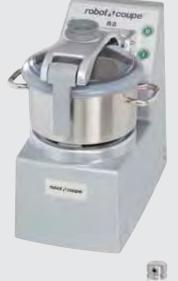

# robot Ø coupe°

Shown with mini bowl assembly

R 8 - R 8 Ultra

#### SUTTER FUNCTION

8 L stainless steel cutter bowl with handles and see-thru lid 2 adjustable stainless steel smooth "S" blade assembly Minimum Branch Circuit Protection Required : 20 AMP Nema # : L15-20P

### **R 8**

| Power                       | 3 HP                            |  |
|-----------------------------|---------------------------------|--|
| Voltage                     | 3-phase                         |  |
| Speed                       | 1800 & 3600 rpm                 |  |
| Dimensions (WxDxH)          | 12 3/8″ x 21 7/16″ x 23         |  |
| Approx. shipping weight     | 100 lbs.                        |  |
| Approx. carton size         | 19″ x 31.5″ x 31″ - Cube: 10.74 |  |
| Ref. R. 8 - 208 - 240V/60/3 |                                 |  |