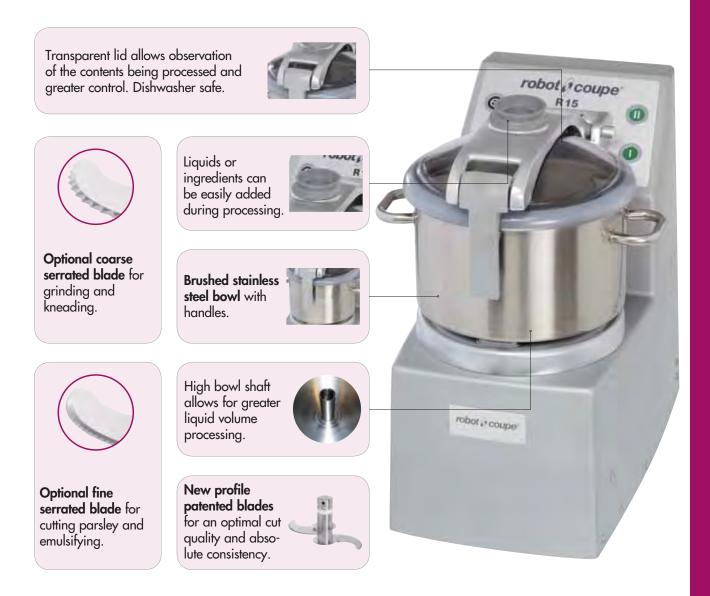

#### SUTTER FUNCTION

8 L stainless steel cutter bowl with handles and see-thru lid 2 adjustable stainless steel smooth "S" blade assembly Minimum Branch Circuit Protection Required : 20 AMP Nema # : L15-20P