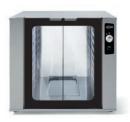

## AX-PR8 SHIP WT: 233 lbs

- Capacity: 8 full size sheet pans
- Space between pans: 3"
- 208-240/60/1, 2000 Watts
- Heat setting up to 140°F
- Manual fill water supply in bottom tray