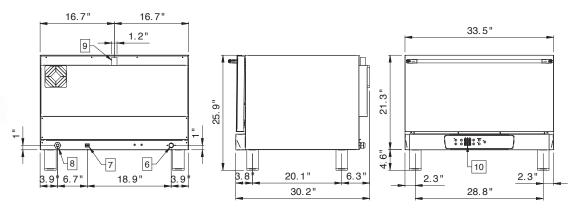

# Full Size Convection Oven with Humidity Digital controls - Reversing Fans - 4 shelves

**Digital controls** Time, temperature, humidity, 3 cooking cycles for each program, automatic pre-heating **Load capacity** 4 shelves for full size sheet pans High speed reversing fans 2 (3,200 rpm) **Space between shelves** 3.14" (80 mm) **Power requirements** 5,600 Watts / 208-240 V / 60 / 1 Oven supplied with power cord only no plug **Temperature** 86° - 500° F **Equipped with** 16 hour timer - Signal at end of cycle Cavity size (inches) 29.33"x19.29"x13.58" (WxDxH) **Unit dimensions (inches)** 33.5" x 30.2" x 25.9" (WxDxH) **Shipping dimensions** 35.44" x 31.10" x 29.53" (WxDxH) (inches)

#### **LINE DRAWINGS**

### AX-824RHD