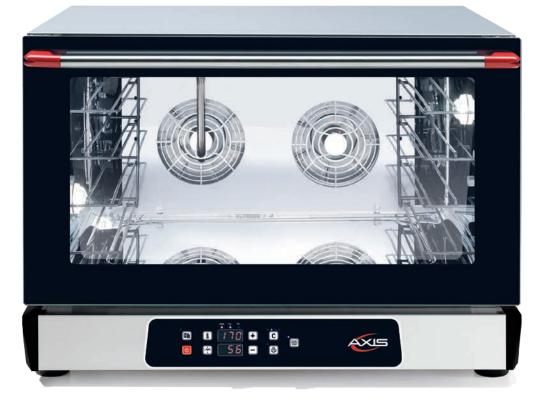

## AX-824RHD

Net / Ship weight

# Full Size Convection Oven with Humidity Digital controls - Reversing Fans - 4 shelves

**Digital controls** Time, temperature, humidity, 3 cooking cycles for each program, automatic pre-heating **Load capacity** 4 shelves for full size sheet pans High speed reversing fans 2 (3,200 rpm) **Space between shelves** 3.14" (80 mm) **Power requirements** 5,600 Watts / 208-240 V / 60 / 1 Oven supplied with power cord only no plug **Temperature** 86° - 500° F **Equipped with** 16 hour timer - Signal at end of cycle Cavity size (inches) 29.33"x19.29"x13.58" (WxDxH) **Unit dimensions (inches)** 33.5" x 30.2" x 25.9" (WxDxH) **Shipping dimensions** 35.44" x 31.10" x 29.53" (WxDxH) (inches)

#### **Features**

- · Advanced airflow design
- Automatic high speed reversing fans
- Digital programmable controls / 99 programs / automatic pre-heating / 3 cooking cycles for each program
- Interior halogen light
- Includes electro valve for direct water connection
- Micro safety switch shuts oven off when door is open
- Heavy duty stainless steel body construction
- "Cold Door" design with double pane glass
- Reinforced door hinges
- Oven door can support weight limit of 80 lbs.
- Oven cavity is insulated with ultra-high temperature fiberglass insulation
- 4 Stainless steel wire shelves
- Ovens can be stacked (kit required)
- Warranty: 2 years parts & 1 year labor exclusive of lights, gaskets and glass