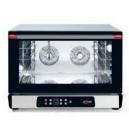

# Full Size Convection Oven with Humidity Digital controls - Reversing Fans - 4 shelves

**Digital controls** Time, temperature, humidity, 3 cooking cycles for each program, automatic pre-heating **Load capacity** 4 shelves for full size sheet pans High speed reversing fans 2 (3,200 rpm) **Space between shelves** 3.14" (80 mm) **Power requirements** 5,600 Watts / 208-240 V / 60 / 1 Oven supplied with power cord only no plug **Temperature** 86° - 500° F **Equipped with** 16 hour timer - Signal at end of cycle Cavity size (inches) 29.33"x19.29"x13.58" (WxDxH) **Unit dimensions (inches)** 33.5" x 30.2" x 25.9" (WxDxH) **Shipping dimensions** 35.44" x 31.10" x 29.53" (WxDxH) (inches)

#### **Features**

- · Advanced airflow design
- Automatic high speed reversing fans
- Digital programmable controls / 99 programs / automatic pre-heating / 3 cooking cycles for each program
- Interior halogen light
- Includes electro valve for direct water connection
- Micro safety switch shuts oven off when door is open
- Heavy duty stainless steel body construction
- "Cold Door" design with double pane glass
- Reinforced door hinges
- Oven door can support weight limit of 80 lbs.
- Oven cavity is insulated with ultra-high temperature fiberglass insulation
- 4 Stainless steel wire shelves
- Ovens can be stacked (kit required)
- Warranty: 2 years parts & 1 year labor exclusive of lights, gaskets and glass

### AX-824RHD