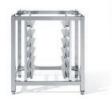

## AX-801 Oven Stand SHIP WT: 54 lbs

- HD stand with tray slides for full size sheet pans
- Dimensions: 33.47" x 24.40" x 31.50"
- Accommodates any "8" series ovens