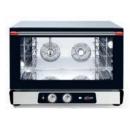

# AX-824RH

# Full Size Convection Oven with Humidity Manual Controls - Reversing Fans - 4 shelves

**Manual controls** Time, temperature, humidity **Load capacity** 4 shelves for full size sheet pans **High speed reversing fans** 2 (3,200 rpm) Space between shelves 3.14" (80 mm) 5,600 Watts / 208-240 V / 60 /1 **Power requirements** Oven supplied with power cord only no plug **Temperature** 86° - 540° F 120 minute timer - Signal at end of cycle **Equipped with** Cavity size (inches) 29.33"x19.29"x13.58" (WxDxH) 33.5" x 30.2" x 25.9" (WxDxH) **Unit dimensions (inches)** 35.44" x 31.10" x 29.53" (WxDxH) **Shipping dimensions** (inches) Net / Ship weight 126 lb / 154 lb

#### **Features**

- · Advanced airflow design
- Automatic high speed reversing fans
- Manual control: 120 minute timer or continuous ON
- Interior halogen light
- Includes electro valve for direct water connection
- Micro safety switch shuts oven off when door is open
- Heavy duty stainless steel body construction
- "Cold Door" design with double pane glass
- Reinforced door hinges
- Oven door can support weight limit of 80 lbs.
- Oven cavity is insulated with ultra-high temperature fiberglass insulation
- 4 Stainless steel wire shelves
- Ovens can be stacked (kit required)
- Warranty: 2 years parts & 1 year labor exclusive of lights, gaskets and glass