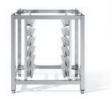

## AX-801 Oven Stand SHIP WT: 54 lbs

- HD stand with tray slides for full size sheet pans
- Dimensions: 33.47" x 24.40" x 31.50"
- Accommodates any "8" series ovens