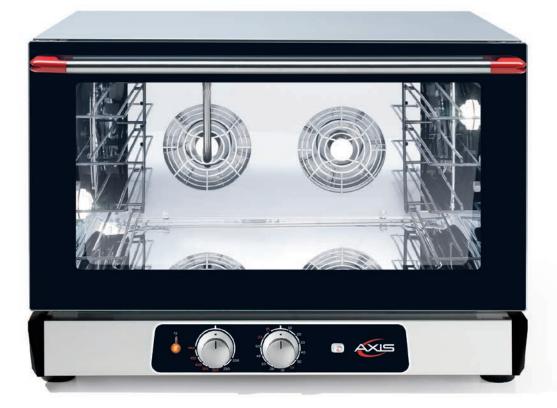

# AX-824RH

# Full Size Convection Oven with Humidity Manual Controls - Reversing Fans - 4 shelves

**Manual controls** Time, temperature, humidity **Load capacity** 4 shelves for full size sheet pans **High speed reversing fans** 2 (3,200 rpm) Space between shelves 3.14" (80 mm) 5,600 Watts / 208-240 V / 60 /1 **Power requirements** Oven supplied with power cord only no plug **Temperature** 86° - 540° F 120 minute timer - Signal at end of cycle **Equipped with** Cavity size (inches) 29.33"x19.29"x13.58" (WxDxH) 33.5" x 30.2" x 25.9" (WxDxH) **Unit dimensions (inches)** 35.44" x 31.10" x 29.53" (WxDxH) **Shipping dimensions** (inches) Net / Ship weight 126 lb / 154 lb

#### **Features**

- · Advanced airflow design
- Automatic high speed reversing fans
- Manual control: 120 minute timer or continuous ON
- Interior halogen light
- Includes electro valve for direct water connection
- Micro safety switch shuts oven off when door is open
- Heavy duty stainless steel body construction
- "Cold Door" design with double pane glass
- Reinforced door hinges
- Oven door can support weight limit of 80 lbs.
- Oven cavity is insulated with ultra-high temperature fiberglass insulation
- 4 Stainless steel wire shelves
- Ovens can be stacked (kit required)
- Warranty: 2 years parts & 1 year labor exclusive of lights, gaskets and glass