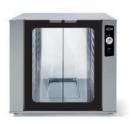

## AX-PR8 SHIP WT: 233 lbs

- Capacity: 8 full size sheet pans
- Space between pans: 3"
- 208-240/60/1, 2000 Watts
- Heat setting up to 140°F
- Manual fill water supply in bottom tray