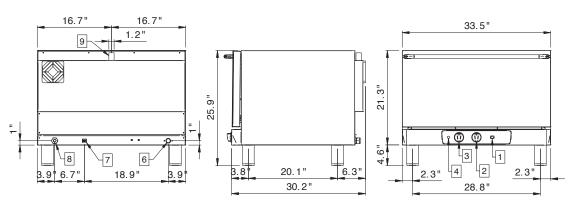

# Full Size Convection Oven with Humidity Manual Controls - Reversing Fans - 4 shelves

**Manual controls** Time, temperature, humidity **Load capacity** 4 shelves for full size sheet pans **High speed reversing fans** 2 (3,200 rpm) Space between shelves 3.14" (80 mm) 5,600 Watts / 208-240 V / 60 /1 **Power requirements** Oven supplied with power cord only no plug **Temperature** 86° - 540° F 120 minute timer - Signal at end of cycle **Equipped with** Cavity size (inches) 29.33"x19.29"x13.58" (WxDxH) 33.5" x 30.2" x 25.9" (WxDxH) **Unit dimensions (inches)** 35.44" x 31.10" x 29.53" (WxDxH) **Shipping dimensions** (inches) Net / Ship weight 126 lb / 154 lb

#### **LINE DRAWINGS**

AX-824RH