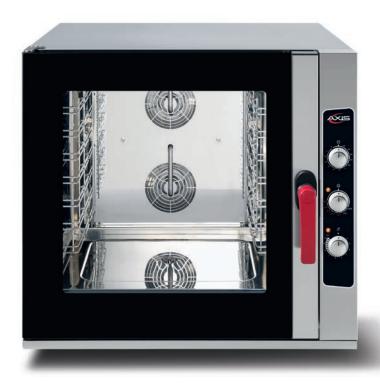

# AX-CL06M

## Full Size Combi Oven Manual Controls - Reversing Fans - 6 Shelves

| Manual controls              | Time, temperature, steam                                                                        | Features                                                                                                                                                                                                                                                                                                                                                                                                                                                                                                                                                                                                                                                                                                                                                                                                                       |
|------------------------------|-------------------------------------------------------------------------------------------------|--------------------------------------------------------------------------------------------------------------------------------------------------------------------------------------------------------------------------------------------------------------------------------------------------------------------------------------------------------------------------------------------------------------------------------------------------------------------------------------------------------------------------------------------------------------------------------------------------------------------------------------------------------------------------------------------------------------------------------------------------------------------------------------------------------------------------------|
| Load capacity                | 6 shelves for full size sheet pans                                                              | <ul> <li>Advanced airflow design</li> <li>Automatic high speed reversing fans</li> <li>Manual control: 120 minute timer or continuous ON</li> <li>Interior halogen light</li> <li>Includes electro valve for direct water connection</li> <li>Adjustable steam percentage (0-100%)</li> <li>Micro safety switch shuts oven off when door is open</li> <li>Heavy duty stainless steel body construction</li> <li>"Cold Door" design with double pane glass</li> <li>Reinforced door hinges</li> <li>Oven cavity is insulated with ultra-high temperature fiberglass insulation</li> <li>3 Stainless steel wire shelves</li> <li>Hand spray for cleaning is included</li> <li>Ovens can be stacked (kit required)</li> <li>Warranty: 2 year parts &amp; 1 year labor exclusive of lights, gaskets and glass (60 days)</li> </ul> |
| High speed reversing fans    | 2 (3,200 rpm)                                                                                   |                                                                                                                                                                                                                                                                                                                                                                                                                                                                                                                                                                                                                                                                                                                                                                                                                                |
| Space between shelves        | 3.14" (80 mm)                                                                                   |                                                                                                                                                                                                                                                                                                                                                                                                                                                                                                                                                                                                                                                                                                                                                                                                                                |
| Power requirements           | 10.5Kw/208V/60/3 32A<br>14.0Kw/240V/60/3 36A<br>Oven supplied with power<br>cord only / no plug |                                                                                                                                                                                                                                                                                                                                                                                                                                                                                                                                                                                                                                                                                                                                                                                                                                |
| Temperature                  | 86° - 545° F                                                                                    |                                                                                                                                                                                                                                                                                                                                                                                                                                                                                                                                                                                                                                                                                                                                                                                                                                |
| Equipped with                | 120 minute timer<br>Signal at end of cycle                                                      |                                                                                                                                                                                                                                                                                                                                                                                                                                                                                                                                                                                                                                                                                                                                                                                                                                |
| Cavity size (inches)         | 28.35 x 22.20 x 24.10 (WxDxH)                                                                   |                                                                                                                                                                                                                                                                                                                                                                                                                                                                                                                                                                                                                                                                                                                                                                                                                                |
| Unit dimensions (inches)     | 38.60 x 33.64 x 36.35 (WxDxH)                                                                   |                                                                                                                                                                                                                                                                                                                                                                                                                                                                                                                                                                                                                                                                                                                                                                                                                                |
| Shipping dimensions (inches) | 41.35 x 40.55 x 39.37 (WxDxH)                                                                   |                                                                                                                                                                                                                                                                                                                                                                                                                                                                                                                                                                                                                                                                                                                                                                                                                                |
| Net / Ship weight            | 220 lb / 263 lb                                                                                 |                                                                                                                                                                                                                                                                                                                                                                                                                                                                                                                                                                                                                                                                                                                                                                                                                                |