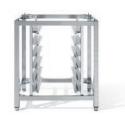

#### **AX-C10ST OVEN STAND**

- Heavy duty oven stand with tray support
- Slides accommodate full size pans
- Dimensions: 33.47" x 24.40" x 31.50"
- Heavy duty stainless steel (assembly required)
- Ship weight: 54 lbs
- Shipping dimensions: 38.60" x 28.35" x 8.66"