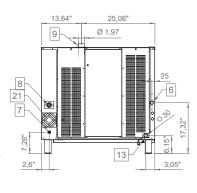

## AX-CL06M

## Full Size Combi Oven Manual Controls - Reversing Fans - 6 Shelves

| Manual controls              | Time, temperature, steam                                                                        | Features                                                                                                                                                                                                                                                                                                                                                                                                                                                                                                                                                                                                                                                                                                                                                                                                                       |
|------------------------------|-------------------------------------------------------------------------------------------------|--------------------------------------------------------------------------------------------------------------------------------------------------------------------------------------------------------------------------------------------------------------------------------------------------------------------------------------------------------------------------------------------------------------------------------------------------------------------------------------------------------------------------------------------------------------------------------------------------------------------------------------------------------------------------------------------------------------------------------------------------------------------------------------------------------------------------------|
| Load capacity                | 6 shelves for full size sheet pans                                                              | <ul> <li>Advanced airflow design</li> <li>Automatic high speed reversing fans</li> <li>Manual control: 120 minute timer or continuous ON</li> <li>Interior halogen light</li> <li>Includes electro valve for direct water connection</li> <li>Adjustable steam percentage (0-100%)</li> <li>Micro safety switch shuts oven off when door is open</li> <li>Heavy duty stainless steel body construction</li> <li>"Cold Door" design with double pane glass</li> <li>Reinforced door hinges</li> <li>Oven cavity is insulated with ultra-high temperature fiberglass insulation</li> <li>3 Stainless steel wire shelves</li> <li>Hand spray for cleaning is included</li> <li>Ovens can be stacked (kit required)</li> <li>Warranty: 2 year parts &amp; 1 year labor exclusive of lights, gaskets and glass (60 days)</li> </ul> |
| High speed reversing fans    | 2 (3,200 rpm)                                                                                   |                                                                                                                                                                                                                                                                                                                                                                                                                                                                                                                                                                                                                                                                                                                                                                                                                                |
| Space between shelves        | 3.14" (80 mm)                                                                                   |                                                                                                                                                                                                                                                                                                                                                                                                                                                                                                                                                                                                                                                                                                                                                                                                                                |
| Power requirements           | 10.5Kw/208V/60/3 32A<br>14.0Kw/240V/60/3 36A<br>Oven supplied with power<br>cord only / no plug |                                                                                                                                                                                                                                                                                                                                                                                                                                                                                                                                                                                                                                                                                                                                                                                                                                |
| Temperature                  | 86° - 545° F                                                                                    |                                                                                                                                                                                                                                                                                                                                                                                                                                                                                                                                                                                                                                                                                                                                                                                                                                |
| Equipped with                | 120 minute timer<br>Signal at end of cycle                                                      |                                                                                                                                                                                                                                                                                                                                                                                                                                                                                                                                                                                                                                                                                                                                                                                                                                |
| Cavity size (inches)         | 28.35 x 22.20 x 24.10 (WxDxH)                                                                   |                                                                                                                                                                                                                                                                                                                                                                                                                                                                                                                                                                                                                                                                                                                                                                                                                                |
| Unit dimensions (inches)     | 38.60 x 33.64 x 36.35 (WxDxH)                                                                   |                                                                                                                                                                                                                                                                                                                                                                                                                                                                                                                                                                                                                                                                                                                                                                                                                                |
| Shipping dimensions (inches) | 41.35 x 40.55 x 39.37 (WxDxH)                                                                   |                                                                                                                                                                                                                                                                                                                                                                                                                                                                                                                                                                                                                                                                                                                                                                                                                                |
| Net / Ship weight            | 220 lb / 263 lb                                                                                 |                                                                                                                                                                                                                                                                                                                                                                                                                                                                                                                                                                                                                                                                                                                                                                                                                                |