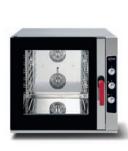

# AX-CL06M

## Full Size Combi Oven Manual Controls - Reversing Fans - 6 Shelves

| Manual controls              | Time, temperature, steam                                                                        | Features                                                                                                                                                                                                                                                                                                                                                                                                                                                                                                                                                                                                                                                                                                                                                                                                                       |
|------------------------------|-------------------------------------------------------------------------------------------------|--------------------------------------------------------------------------------------------------------------------------------------------------------------------------------------------------------------------------------------------------------------------------------------------------------------------------------------------------------------------------------------------------------------------------------------------------------------------------------------------------------------------------------------------------------------------------------------------------------------------------------------------------------------------------------------------------------------------------------------------------------------------------------------------------------------------------------|
| Load capacity                | 6 shelves for full size sheet pans                                                              | <ul> <li>Advanced airflow design</li> <li>Automatic high speed reversing fans</li> <li>Manual control: 120 minute timer or continuous ON</li> <li>Interior halogen light</li> <li>Includes electro valve for direct water connection</li> <li>Adjustable steam percentage (0-100%)</li> <li>Micro safety switch shuts oven off when door is open</li> <li>Heavy duty stainless steel body construction</li> <li>"Cold Door" design with double pane glass</li> <li>Reinforced door hinges</li> <li>Oven cavity is insulated with ultra-high temperature fiberglass insulation</li> <li>3 Stainless steel wire shelves</li> <li>Hand spray for cleaning is included</li> <li>Ovens can be stacked (kit required)</li> <li>Warranty: 2 year parts &amp; 1 year labor exclusive of lights, gaskets and glass (60 days)</li> </ul> |
| High speed reversing fans    | 2 (3,200 rpm)                                                                                   |                                                                                                                                                                                                                                                                                                                                                                                                                                                                                                                                                                                                                                                                                                                                                                                                                                |
| Space between shelves        | 3.14" (80 mm)                                                                                   |                                                                                                                                                                                                                                                                                                                                                                                                                                                                                                                                                                                                                                                                                                                                                                                                                                |
| Power requirements           | 10.5Kw/208V/60/3 32A<br>14.0Kw/240V/60/3 36A<br>Oven supplied with power<br>cord only / no plug |                                                                                                                                                                                                                                                                                                                                                                                                                                                                                                                                                                                                                                                                                                                                                                                                                                |
| Temperature                  | 86° - 545° F                                                                                    |                                                                                                                                                                                                                                                                                                                                                                                                                                                                                                                                                                                                                                                                                                                                                                                                                                |
| Equipped with                | 120 minute timer<br>Signal at end of cycle                                                      |                                                                                                                                                                                                                                                                                                                                                                                                                                                                                                                                                                                                                                                                                                                                                                                                                                |
| Cavity size (inches)         | 28.35 x 22.20 x 24.10 (WxDxH)                                                                   |                                                                                                                                                                                                                                                                                                                                                                                                                                                                                                                                                                                                                                                                                                                                                                                                                                |
| Unit dimensions (inches)     | 38.60 x 33.64 x 36.35 (WxDxH)                                                                   |                                                                                                                                                                                                                                                                                                                                                                                                                                                                                                                                                                                                                                                                                                                                                                                                                                |
| Shipping dimensions (inches) | 41.35 x 40.55 x 39.37 (WxDxH)                                                                   |                                                                                                                                                                                                                                                                                                                                                                                                                                                                                                                                                                                                                                                                                                                                                                                                                                |
| Net / Ship weight            | 220 lb / 263 lb                                                                                 |                                                                                                                                                                                                                                                                                                                                                                                                                                                                                                                                                                                                                                                                                                                                                                                                                                |

## AX-CL06M