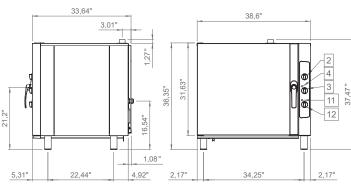

## AX-CL06M

## Full Size Combi Oven Manual Controls - Reversing Fans - 6 Shelves

| Manual controls              | Time, temperature, steam                                                                        | Features                                                                                                                                                                                                                                                                                                                                                                                                                                                                                                                                                                                                                                                                                                                                                                                                                       |
|------------------------------|-------------------------------------------------------------------------------------------------|--------------------------------------------------------------------------------------------------------------------------------------------------------------------------------------------------------------------------------------------------------------------------------------------------------------------------------------------------------------------------------------------------------------------------------------------------------------------------------------------------------------------------------------------------------------------------------------------------------------------------------------------------------------------------------------------------------------------------------------------------------------------------------------------------------------------------------|
| Load capacity                | 6 shelves for full size sheet pans                                                              | <ul> <li>Advanced airflow design</li> <li>Automatic high speed reversing fans</li> <li>Manual control: 120 minute timer or continuous ON</li> <li>Interior halogen light</li> <li>Includes electro valve for direct water connection</li> <li>Adjustable steam percentage (0-100%)</li> <li>Micro safety switch shuts oven off when door is open</li> <li>Heavy duty stainless steel body construction</li> <li>"Cold Door" design with double pane glass</li> <li>Reinforced door hinges</li> <li>Oven cavity is insulated with ultra-high temperature fiberglass insulation</li> <li>3 Stainless steel wire shelves</li> <li>Hand spray for cleaning is included</li> <li>Ovens can be stacked (kit required)</li> <li>Warranty: 2 year parts &amp; 1 year labor exclusive of lights, gaskets and glass (60 days)</li> </ul> |
| High speed reversing fans    | 2 (3,200 rpm)                                                                                   |                                                                                                                                                                                                                                                                                                                                                                                                                                                                                                                                                                                                                                                                                                                                                                                                                                |
| Space between shelves        | 3.14" (80 mm)                                                                                   |                                                                                                                                                                                                                                                                                                                                                                                                                                                                                                                                                                                                                                                                                                                                                                                                                                |
| Power requirements           | 10.5Kw/208V/60/3 32A<br>14.0Kw/240V/60/3 36A<br>Oven supplied with power<br>cord only / no plug |                                                                                                                                                                                                                                                                                                                                                                                                                                                                                                                                                                                                                                                                                                                                                                                                                                |
| Temperature                  | 86° - 545° F                                                                                    |                                                                                                                                                                                                                                                                                                                                                                                                                                                                                                                                                                                                                                                                                                                                                                                                                                |
| Equipped with                | 120 minute timer<br>Signal at end of cycle                                                      |                                                                                                                                                                                                                                                                                                                                                                                                                                                                                                                                                                                                                                                                                                                                                                                                                                |
| Cavity size (inches)         | 28.35 x 22.20 x 24.10 (WxDxH)                                                                   |                                                                                                                                                                                                                                                                                                                                                                                                                                                                                                                                                                                                                                                                                                                                                                                                                                |
| Unit dimensions (inches)     | 38.60 x 33.64 x 36.35 (WxDxH)                                                                   |                                                                                                                                                                                                                                                                                                                                                                                                                                                                                                                                                                                                                                                                                                                                                                                                                                |
| Shipping dimensions (inches) | 41.35 x 40.55 x 39.37 (WxDxH)                                                                   |                                                                                                                                                                                                                                                                                                                                                                                                                                                                                                                                                                                                                                                                                                                                                                                                                                |
| Net / Ship weight            | 220 lb / 263 lb                                                                                 |                                                                                                                                                                                                                                                                                                                                                                                                                                                                                                                                                                                                                                                                                                                                                                                                                                |