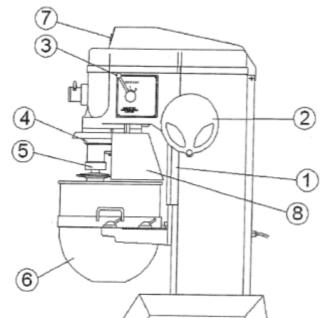

- APRON
- 2. BOWL LIFT HANDLE
- 3. GEAR SHIFT LEVER
- 4. DRIP CUP
- AGITATOR
- 6. BOWL
- CONTROL PANEL
- SAFETY GUARD