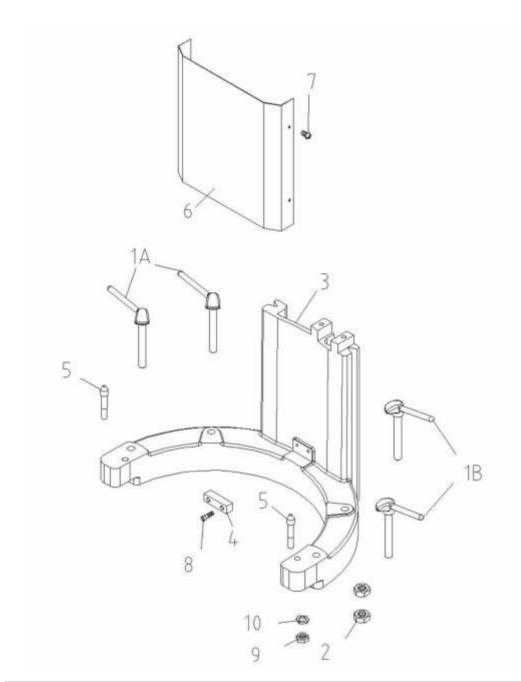

|    | Description or Name | Part No.      | Qty |
|----|---------------------|---------------|-----|
| 1  | BOWL CLAMP(LEFT)    | 11091-10-001A | 2   |
| 1  | BOWL CLAMP(RIGHT)   | 11091-10-001B | 2   |
| 2  | NUT 5/8*11NC        | NUT-5/8*11NC  | 4   |
| 3  | BOWL SUPPORT        | 11091-10-003  | 1   |
| 4  | BOWL RETAINER       | 11091-10-004  | 1   |
| 5  | BOWL LOCATING PIN   | 11091-10-005  | 2   |
| 6  | APRON               | 11091-10-006  | 1   |
| 7  | MACH SCREW 3/16*1/4 | S+R3/16*1/4   | 4   |
| 8  | CAP SCREW 1/4*3/4   | S-C-1/4*3/4   | 2   |
| 9  | NUT 1/2*12NC        | NUT-1/2*12NC  | 2   |
| 10 | SPRING WASHER 1/2"  | SW-1/2        | 2   |