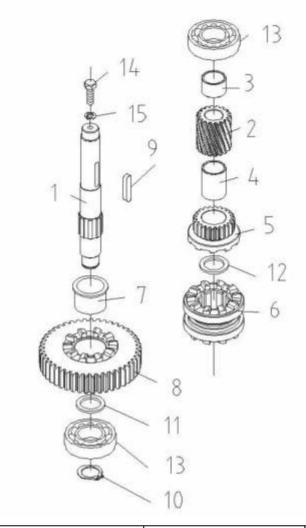

|    | Description or Name   | Part No.       | Qty |
|----|-----------------------|----------------|-----|
| 1  | AGITATING SHFAT       | 11100B-02-001B | 1   |
| 2  | GEAR(0T)              | 11100B-02-003  | 1   |
| 3  | Resistance oil casing | 11100B-02-004  | 1   |
| 4  | Bevel gear            | 11193-02-006   | 1   |
| 4  | WASHER                | 11193-02-006A  | 1   |
| 5  | LOCK WASHER           | M55            | 1   |
| 6  | LOCK NUT              | MN55           | 1   |
| 7  | BALL BEARING 6207Z    | BR-6207        | 1   |
| 8  | BALL BEARING 6010Z    | BR-6010        | 2   |
| 9  | KEY                   | KR-1/4*1/4*100 | 1   |
| 10 | KEY                   | KR-09*14*52    | 1   |

|    | Description or Name   | Part No.      | Qty |
|----|-----------------------|---------------|-----|
| 1  | GEAR SHAFT            | 11100B-03-001 | 1   |
| 2  | GEAR(6T)              | 11100B-03-002 | 1   |
| 3  | WASHER                | 11100B-03-003 | 1   |
| 4  | CLUTCH COPPER BUSHING | 11100B-03-004 | 1   |
| 5  | GEAR(9T)              | 11100B-03-005 | 1   |
| 6  | SHIFTING CLUTCH       | 11091-03-002  | 1   |
| 7  | CLUTCH COPPER BUSHING | 11100B-03-007 | 1   |
| 8  | GEAR(2T)              | 11100B-03-008 | 1   |
| 9  | KEY                   | KRR-08*08*43  | 1   |
| 10 | G TYPE SNAP RING S25  | STW-S25       | 1   |
| 11 | WASHER                | 1100B-03-011  | 1   |
| 12 | WASHER                | 11100B-03-012 | 1   |
| 13 | BALL BEARING 6205     | BR-6205       | 1   |
| 14 | BOLT 3/8*1/2          | S-3/8*1/2     | 1   |
| 15 | SPRING WASHER         | SW3/8         | 1   |