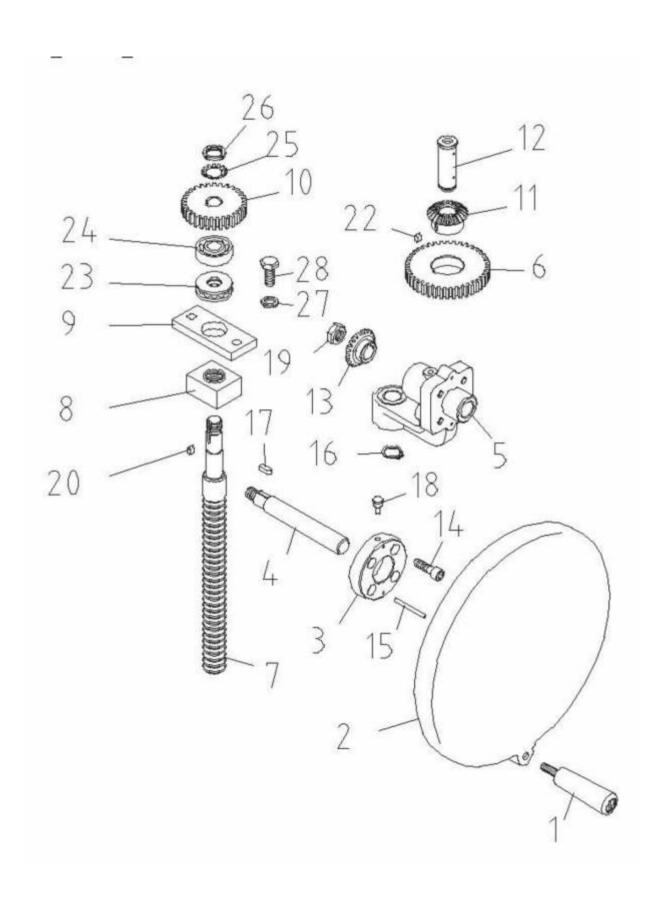

|    | Description or Name      | Part No.      | Qty |
|----|--------------------------|---------------|-----|
| 1  | INTERNAL DRIVE GEAR(59T) | 11091-08-001  | 1   |
| 2  | CAP SCREW 3/8*1/4        | S-C-3/8*1-1/4 | 4   |
| 3  | INTERNAL PINION (18T)    | 11091-08-003  | 1   |
| 4  | RETAINER                 | 11091-08-004  | 1   |
| 5  | PLANETARY HEAD           | 11091-08-005  | 1   |
| 6  | HEAD RING                | 11091-08-006  | 1   |
| 7  | KEY 6*6*35               | KR-6*6*35     | 1   |
| 8  | AGITATING SHAFT          | 11091-08-008  | 1   |
| 9  | TAPERED PIN              | 11091-08-009  | 1   |
| 10 | OIL SEAL TC43*58*08      | OS-TC43*58*08 | 1   |
| 11 | OIL SEAL TC40*72*10      | OS-TC40*72*10 | 1   |
| 12 | BALL BEARING 6306Z       | BR-6306Z      | 1   |
| 13 | BALL BEARING 6207Z       | BR-6207Z      | 1   |
| 14 | CAP SCREW 3/8*1          | S-C-3/8*1     | 1   |
| 15 | WASHER 3/8"              | WB-3/8        | 1   |
| 16 | MACH SCREW 1/4*5/8       | S+R1/4*5/8    | 2   |
| 18 | BOLT <b>1</b> 2*3/4      | S-1/2*3/4     | 1   |