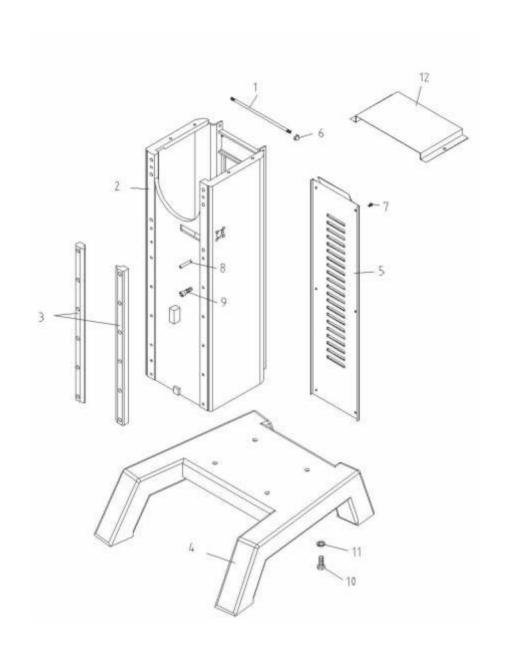

|    | Description or Name | Part No.       | Qty |
|----|---------------------|----------------|-----|
| 1  | HINGE SCREW         | 11091-09-001   | 1   |
| 2  | COLUMN              | BM60-09-002    | 1   |
| 3  | SLIDEWAY            | 11091-09-003   | 2   |
| 4  | BASE                | 11091S-09-004C | 1   |
| 5  | COLUMN COVER        | 11091-09-005   | 1   |
| 6  | NUT 5/16*18NC       | NUT-5/16*18NC  | 2   |
| 7  | BOLT 1/4*3/8        | S-1/4*3/8      | 8   |
| 8  | SPRING PIN 8*50     | SPP-8*50       | 4   |
| 9  | CAP SCREW 3/8*1/2   | S-C-3/8*1-1/2  | 12  |
| 10 | BOLT 5/8*3          | S-5/8*3        | 4   |
| 11 | SPRING WASHER 5/8"  | SW-5/8         | 4   |
| 12 | APRON               | AXM60-09-016   | 1   |