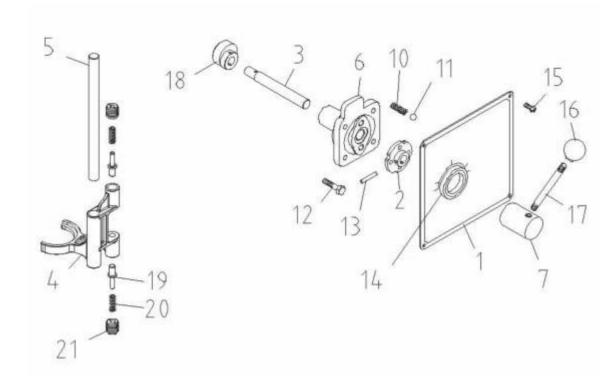

|    | Description or Name   | Part No.       | Qty |
|----|-----------------------|----------------|-----|
| 1  | CONTROL PANEL         | 1109S-01-006D  | 1   |
| 2  | HUB & CAM ASSY.       | 1109S-07-013B  | 1   |
| 3  | ECCENTRIC SHIFT SHAFT | 1109S-07-003B  | 1   |
| 4  | SHAFT FORK            | 11091S-07-004B | 1   |
| 5  | SHIFTER FIXED SHAFT   | 11091S-07-005B | 1   |
| 6  | BRACKET GEAR SHIFT    | 11091-07-006   | 1   |
| 7  | HANDLE SEAT           | 11092-07-007   | 1   |
| 8  | NUT 1/2*12NC          | NUT-1/2*12NC   | 1   |
| 10 | COMPRESSION SPRING    | 11091-07-018   | 2   |
| 11 | STEEL BALL 6          | SB-6           | 2   |
| 12 | SCREW                 | S-C5/16*5/8    | 4   |
| 13 | SPRING PIN 5*28       | SPP-5*28       | 1   |
| 14 | OIL SEAL TC38*50*07   | OS-TC38*50*07  | 1   |
| 15 | MACH SCREW 3/16*3/8   | S+R3/16*3/8    | 4   |
| 16 | SHIFT HANDLE KONB     | 11091-07-012   | 1   |
| 17 | SHIFT HANDLE          | 11091-07-001   | 1   |
| 18 | SHIFTING CAM          | 11091S-07-008B | 1   |
| 19 | PLUNGER               | 11091S-07-009B | 1   |
| 20 | COMPRESSION SPRING    | 11091-07-010   | 2   |
| 21 | SETSCREW              | 11091-07-011   | 2   |