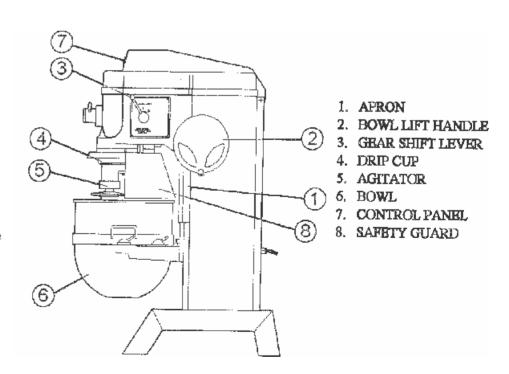

- APRON
- 2. BOWL LIFT HANDLE
- 3. GEAR SHIFT LEVER
- 4. DRIP CUP
- AGITATOR
- 6. BOWL
- CONTROL PANEL
- SAFETY GUARD