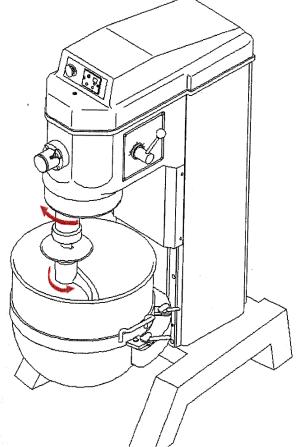

Electrical connections should be made by qualified technician or electrician, who will observe all applicable Safety Codes and the

National Electrical Code.

Be sure the planetary runs in the direction shown by the arrow in the planetary head. Reverse direction is forbidden.

To start motor, push ON button. The speed selector handle must be at one of the numbers indicating a speed, not at an intermediate position.

On a 3 Phase Mixer, the installer must check the mixing rotation of the planetary when the power is connected.