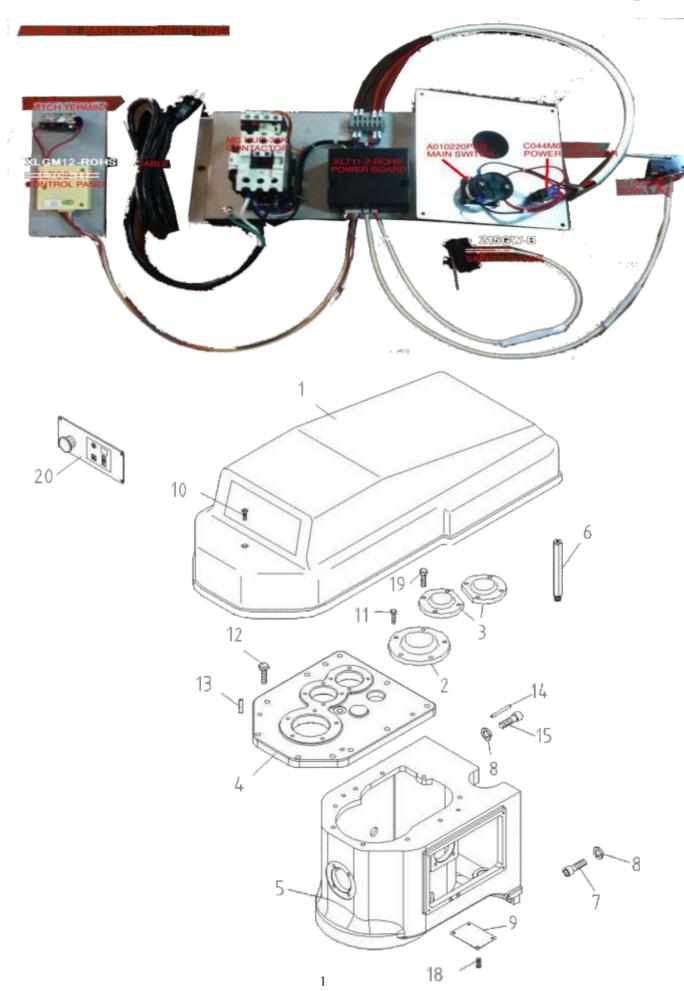

| NO. | PICTURE                                  | PARTS NUMBER    | PARTS NAME             |
|-----|------------------------------------------|-----------------|------------------------|
| 1   |                                          | XL709-11A       | CONTROL PANEL W/BOX    |
| 2   |                                          | D11001R         | STICKER OF PANEL       |
| 3   |                                          | XL711-2-ROHS    | Power Board W/ BOX     |
| 4   | TECO   1   1   1   1   1   1   1   1   1 | MC HUO-11AK/2HP | CONTACTOR-220V-3 PHASE |
| 5   |                                          | Z-15GQ-B        | LIMIT SWITCH FOR GUARD |

| 6  | F-S-STGA-E STATE OF THE PARTY O | Z-15GW-B                 | LIMIT SWITCH FOR BOWL LIFT     |
|----|--------------------------------------------------------------------------------------------------------------------------------------------------------------------------------------------------------------------------------------------------------------------------------------------------------------------------------------------------------------------------------------------------------------------------------------------------------------------------------------------------------------------------------------------------------------------------------------------------------------------------------------------------------------------------------------------------------------------------------------------------------------------------------------------------------------------------------------------------------------------------------------------------------------------------------------------------------------------------------------------------------------------------------------------------------------------------------------------------------------------------------------------------------------------------------------------------------------------------------------------------------------------------------------------------------------------------------------------------------------------------------------------------------------------------------------------------------------------------------------------------------------------------------------------------------------------------------------------------------------------------------------------------------------------------------------------------------------------------------------------------------------------------------------------------------------------------------------------------------------------------------------------------------------------------------------------------------------------------------------------------------------------------------------------------------------------------------------------------------------------------------|--------------------------|--------------------------------|
| 7  |                                                                                                                                                                                                                                                                                                                                                                                                                                                                                                                                                                                                                                                                                                                                                                                                                                                                                                                                                                                                                                                                                                                                                                                                                                                                                                                                                                                                                                                                                                                                                                                                                                                                                                                                                                                                                                                                                                                                                                                                                                                                                                                                | CABLE-12-3C-NEMA6-15P-UL | POWER CABLE W/PLUG             |
| 8  |                                                                                                                                                                                                                                                                                                                                                                                                                                                                                                                                                                                                                                                                                                                                                                                                                                                                                                                                                                                                                                                                                                                                                                                                                                                                                                                                                                                                                                                                                                                                                                                                                                                                                                                                                                                                                                                                                                                                                                                                                                                                                                                                | ABESMT44                 | EMERGENCY STOP (RED<br>BUTTON) |
| 9  | 0                                                                                                                                                                                                                                                                                                                                                                                                                                                                                                                                                                                                                                                                                                                                                                                                                                                                                                                                                                                                                                                                                                                                                                                                                                                                                                                                                                                                                                                                                                                                                                                                                                                                                                                                                                                                                                                                                                                                                                                                                                                                                                                              | ABMS800M                 | LOCK NUT                       |
| 10 |                                                                                                                                                                                                                                                                                                                                                                                                                                                                                                                                                                                                                                                                                                                                                                                                                                                                                                                                                                                                                                                                                                                                                                                                                                                                                                                                                                                                                                                                                                                                                                                                                                                                                                                                                                                                                                                                                                                                                                                                                                                                                                                                | ABAU8F01<br>(800F-X01)   | SWITCH TERMINAL                |
| 11 |                                                                                                                                                                                                                                                                                                                                                                                                                                                                                                                                                                                                                                                                                                                                                                                                                                                                                                                                                                                                                                                                                                                                                                                                                                                                                                                                                                                                                                                                                                                                                                                                                                                                                                                                                                                                                                                                                                                                                                                                                                                                                                                                |                          |                                |
|    |                                                                                                                                                                                                                                                                                                                                                                                                                                                                                                                                                                                                                                                                                                                                                                                                                                                                                                                                                                                                                                                                                                                                                                                                                                                                                                                                                                                                                                                                                                                                                                                                                                                                                                                                                                                                                                                                                                                                                                                                                                                                                                                                | C044M6L-AS-02            | POWER INDICATOR                |
| 12 |                                                                                                                                                                                                                                                                                                                                                                                                                                                                                                                                                                                                                                                                                                                                                                                                                                                                                                                                                                                                                                                                                                                                                                                                                                                                                                                                                                                                                                                                                                                                                                                                                                                                                                                                                                                                                                                                                                                                                                                                                                                                                                                                | A010220PSR               | MAIN SWITCH                    |