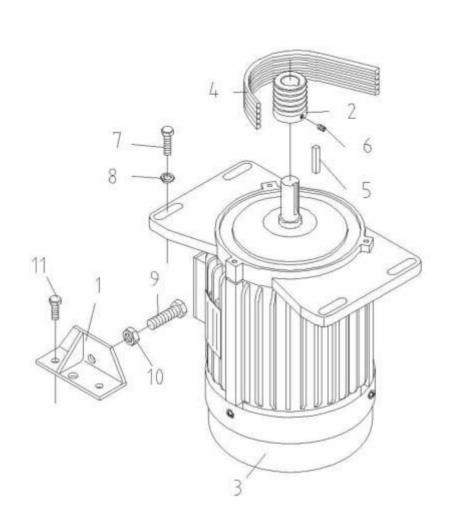

|    | Description or Name | Part No.       | Qty |
|----|---------------------|----------------|-----|
| 1  | Motor Fixed Seat    | 11092-05-006   | 1   |
| 2  | MOTOR PULLEY        | 11092-05-003   | 1   |
| 3  | MOTOR               | 11092-05-005   | 1   |
| 4  | BELT                | M7*1320        | 8   |
| 5  | KEY 7*7*40          | KR-7*7*40      | 1   |
| 6  | SET SCREW 1/4*5/8   | S-S1/4*5/16    | 1   |
| 7  | BOLT 3/8*3/4        | S-3/8*3/4      | 4   |
| 8  | WASHER 3/8"         | W-3/8          | 4   |
| 9  | BOLT 1/2*4          | S-1/2*4        | 1   |
| 10 | NUT                 | NUT-W1/2"*12NC | 1   |
| 11 | BOLT 3/8*3/4        | S-3/8*3/4      | 2   |