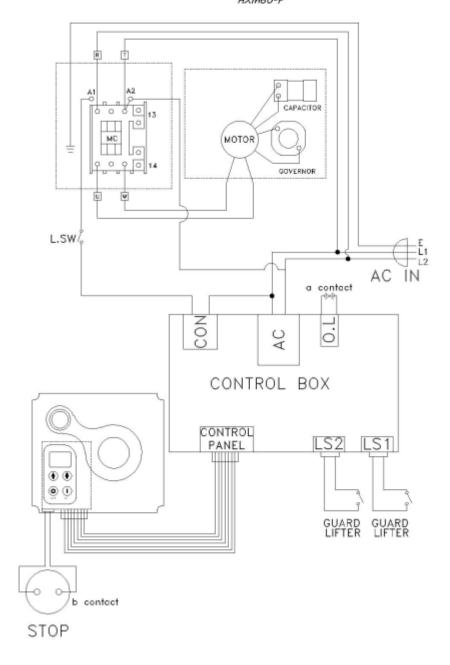

# **Electrical Connections (Cord Connected Mixers)**

Before making the electrical connections, read the specifications on the nameplate to make sure that they agree with those of your electric service.

Electrical connections should be made by qualified technician or electrician, who will observe all applicable Safety Codes and the

National Electrical Code.

Be sure the planetary runs in the direction shown by the arrow in the planetary head. Reverse direction is forbidden.

To start motor, push ON button. The speed selector handle must be at one of the numbers indicating a speed, not at an intermediate position.

On a 3 Phase Mixer, the installer must check the mixing rotation of the planetary when the power is connected.

# EMERGENCY STOP ON-OFF SWITCH

CONTROL PANEL