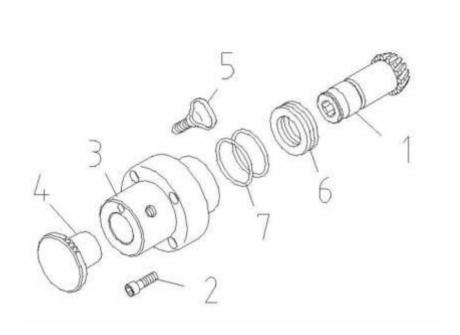

|   | Description or Name  | Part No.       | Qty |
|---|----------------------|----------------|-----|
| 1 | GEAR(14T)            | 11093-06-001   | 1   |
| 2 | CAP SCREW 5/16*11/4  | S-C-5/16*1-1/4 | 4   |
| 3 | HUB ATTACHMENT       | 11093-06-002   | 1   |
| 4 | ATTACHMENT HOLE PLUG | 11091-06-004   | 1   |
| 5 | THUMB SCREW          | 11031-06-005   | 1   |
| 6 | BALL BEARING 2907    | BR-2907        | 1   |
| 7 | O SNAP RING P35      | OR-P35         | 2   |