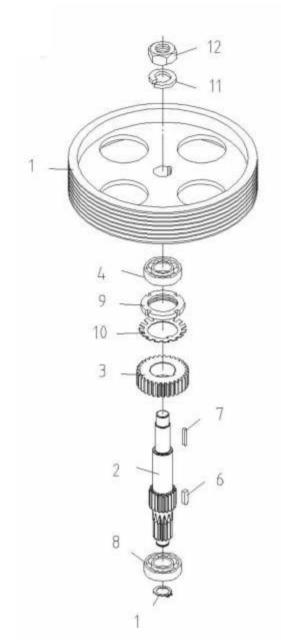

|    | Description or Name  | Part No.      | Qty |
|----|----------------------|---------------|-----|
| 1  | PULLEY               | 11092-03-001  | 1   |
| 2  | GEAR SHAFT           | 11100B-04-001 | 1   |
| 3  | GEAR(22T)            | 11100B-04-004 | 1   |
| 4  | BALL BEARING 6206    | BR-6206       | 1   |
| 5  | G TYPE SNAP RING S25 | STW-S25       | 1   |
| 6  | KEY 1/4*1/4*50       | KR-1/4*1/4*50 | 1   |
| 7  | KEY                  | KRR-10*08*28  | 1   |
| 8  | BALL BEARING 6205    | BR-6205       | 1   |
| 9  | LOCK WASHER          | M40*1.5P      | 1   |
| 10 | LOCK NUT             | MN40          | 1   |
| 11 | SPRING WASHER        | SW-1/2        | 1   |
| 12 | NUT                  | W1*12NF       | 1   |