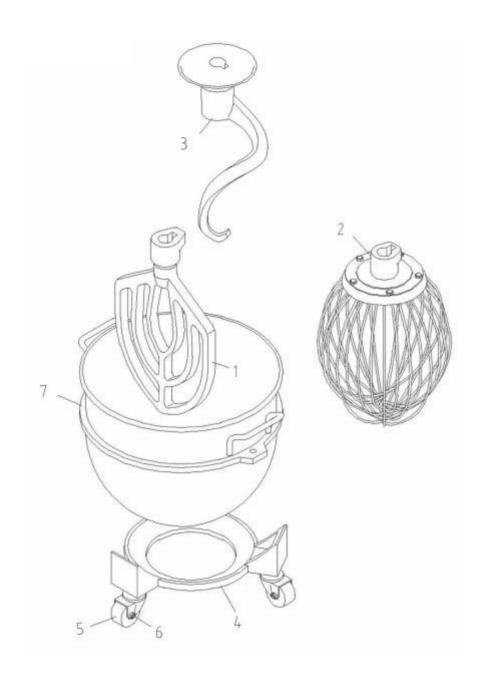

# **DOUGH HOOK:**

To install the dough hook (No 5), the bowl must be installed and fully lowered. Place the hook in the bowl, push it up on agitator shaft, and turn it clockwise to seat the shaft pin in the slot of the agitator shank.

## **ATTACHMENTS**

To install an attachment, loosen the thumbscrew on the attachment hub and remove the plug. Insert the attachment into the attachment hub making certain that the square shank of the attachment is in the square driver of the mixer. Secure the attachment by tightening the thumbscrew.