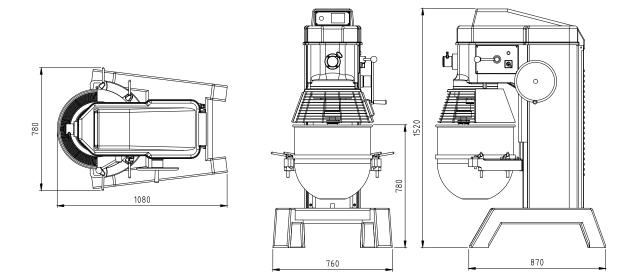

# **LOCATION**

Place the Mixer in a convenient location, and allow working space on the hand-wheel or power bowl lift switch side. All maintenance can be handled from this side, the top and the front. Set the mixer level and use shims if the floor is uneven, the machined edge on the top of the transmission case makes an excellent surface for leveling.