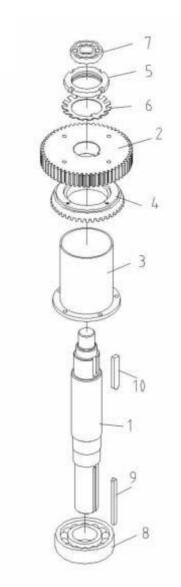

|    | Description or Name   | Part No.       | Qty |
|----|-----------------------|----------------|-----|
| 1  | AGITATING SHFAT       | 11100B-02-001B | 1   |
| 2  | GEAR(0T)              | 11100B-02-003  | 1   |
| 3  | Resistance oil casing | 11100B-02-004  | 1   |
| 4  | Bevel gear            | 11193-02-006   | 1   |
| 4  | WASHER                | 11193-02-006A  | 1   |
| 5  | LOCK WASHER           | M55            | 1   |
| 6  | LOCK NUT              | MN55           | 1   |
| 7  | BALL BEARING 6207Z    | BR-6207        | 1   |
| 8  | BALL BEARING 6010Z    | BR-6010        | 2   |
| 9  | KEY                   | KR-1/4*1/4*100 | 1   |
| 10 | KEY                   | KR-09*14*52    | 1   |