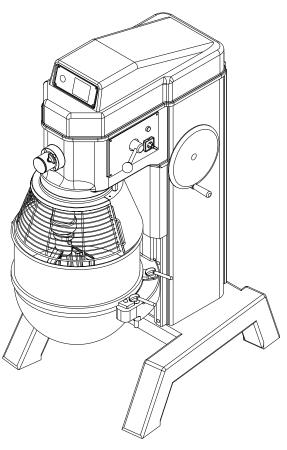

# INSTALLATION, OPERATION AND CARE OF MODEL AX-M60P

# **GENERAL**

The AX-M60 planetary mixer is an advance design, highly reliable professional food processing tool, and is ideal for mixing all types of dough as well as eggs, cream, mayonnaise, etc.

There are 2 speeds and various style attachments which can be selected. They are made of alloy aluminum to meet with hygiene standard.

- APRON
- 2. BOWL LIFT HANDLE
- 3. GEAR SHIFT LEVER
- 4. DRIP CUP
- AGITATOR
- 6. BOWL
- CONTROL PANEL
- SAFETY GUARD