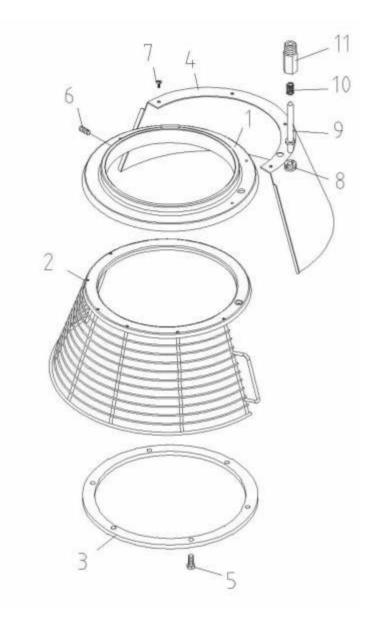

# **BOWL - CAPACITY: 60 QUART**

New mixers bowls and dough hook should be removed and thoroughly washed with hot water and mild soap solution, rinsed with either a mild soda or vinegar solution, and thoroughly rinsed with clean water BEFORE being put into service. This cleaning procedure should also be done daily or after each use.

The bowl must be installed before the agitator. To install the bowl, fully lower the bowl support. Position the bowl so the alignment bracket on the back of the bowl is in the bowl retainer and the alignment pins on the front of the bowl support fit in the holes on the sides of the bowl.