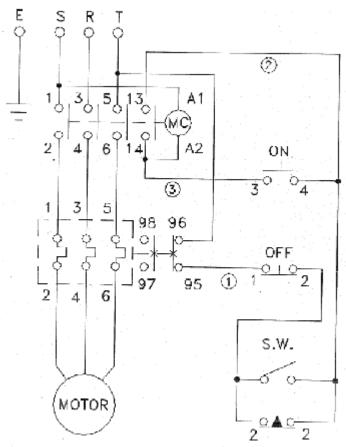

# **Electrical Connections (Cord Connected Mixers)**

Before making the electrical connections, read the specifications on the nameplate to make sure that they agree with those of your electric service.

Electrical connections should be made by qualified technician or electrician, who will observe all applicable Safety Codes and the

National Electrical Code.

Be sure the planetary runs in the direction shown by the arrow in the planetary head. Reverse direction is forbidden.

To start motor, push ON button. The speed selector handle must be at one of the numbers indicating a speed, not at an intermediate position.

On a 3 Phase Mixer, the installer must check the mixing rotation of the planetary when the power is connected.