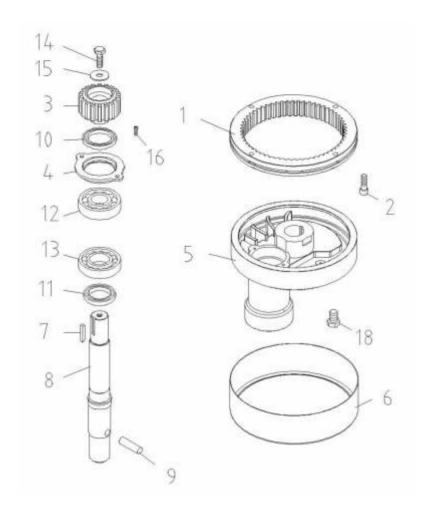

|    | Description or Name      | Part No.      | Qty |
|----|--------------------------|---------------|-----|
| 1  | INTERNAL DRIVE GEAR(59T) | 11091-08-001  | 1   |
| 2  | CAP SCREW 3/8*1/4        | S-C-3/8*1-1/4 | 4   |
| 3  | INTERNAL PINION (18T)    | 11091-08-003  | 1   |
| 4  | RETAINER                 | 11091-08-004  | 1   |
| 5  | PLANETARY HEAD           | 11091-08-005  | 1   |
| 6  | HEAD RING                | 11091-08-006  | 1   |
| 7  | KEY 6*6*35               | KR-6*6*35     | 1   |
| 8  | AGITATING SHAFT          | 11091-08-008  | 1   |
| 9  | TAPERED PIN              | 11091-08-009  | 1   |
| 10 | OIL SEAL TC43*58*08      | OS-TC43*58*08 | 1   |
| 11 | OIL SEAL TC40*72*10      | OS-TC40*72*10 | 1   |
| 12 | BALL BEARING 6306Z       | BR-6306Z      | 1   |
| 13 | BALL BEARING 6207Z       | BR-6207Z      | 1   |
| 14 | CAP SCREW 3/8*1          | S-C-3/8*1     | 1   |
| 15 | WASHER 3/8"              | WB-3/8        | 1   |
| 16 | MACH SCREW 1/4*5/8       | S+R1/4*5/8    | 2   |
| 18 | BOLT <b>1</b> 2*3/4      | S-1/2*3/4     | 1   |