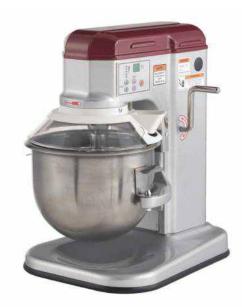

## AX-M7 7 QUART MIXER

| PROJECT     |  |
|-------------|--|
| <u>ITEM</u> |  |
| QUANTITY    |  |

Save labor and time with the addition of a new planetary mixer to your foodservice operation. From bakeries to cafes and even cafeterias, a planetary mixer can increase consistency While also reducing labor costs. The 7 qt Planetary Mixer (AX-M7) from AXIS is a powerful commercial style mixer for smaller foodservice applications. All shafts on this model have been mounted in ball bearings and the safety guard prevents injuries by stopping the motor whenever the guard is opened. A dough hook, flat beater, wire whip and 30 minute digital timer are included with this model.

## **FEATURES**

- All heavy-duty stainless steel construction
- 30 minute digital timer,
- · Seven qt stainless steel mixing bowl,
- Includes dough hook, flat beater and wire whip,
- Gear-driven transmission with hardened steel alloy gears.
- All Metal and die-cast aluminum body
- All Shaft are mounted in ball bearings.
- 3 speed control
- Hand lift for tool change and bowl removal

**Features**: Planetary mixing action ensures consistent results, 3/4 horsepower motor offers enough power to mix stiffer dough or larger batches, included safety guard will automatically shut off motor when guard is opened to prevent injury