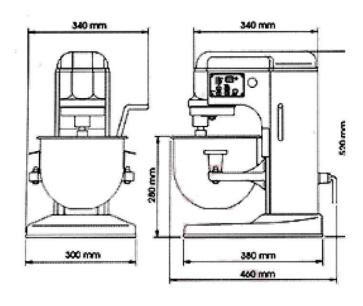

| Model | Net Weight       | External        | Crated Weight    | Crate Dims       |
|-------|------------------|-----------------|------------------|------------------|
| AX-M7 | 45 lbs / 20.0 Kg | 19" x 12" x 21" | 50 lbs / 22.5 Kg | 19.5 x 15" x 24" |