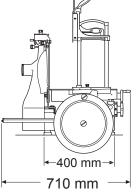

# 12" / 14" Flowerwheel slicer

## AX-VOL14

| Model    | Blade Size   | Cutting Size                  | Cut Thickness | Product Dimensions                    | Pedestal<br>(Optional Item Sold separately) | Net Weight        | Ship Weight        |
|----------|--------------|-------------------------------|---------------|---------------------------------------|---------------------------------------------|-------------------|--------------------|
| AX-VOL12 | 12"<br>300mm | 9" x 7.5"<br>228.6 x 190.5 mm | 0-2 mm        | 30" x 30" x 27"<br>762 x 762 x 686 mm | 169 lbs<br>76.7 kg                          | 100 lbs<br>45kg   | 169 lbs<br>76.7 kg |
| AX-VOL14 | 14"<br>350mm | 9" x 7.5"<br>228.6 x 190.5 mm | 0-2.5 mm      | 37" x 33" x 38"<br>940 x 838 x 965 mm | 176 lbs<br>80 kg                            | 178 lbs<br>80.7kg | 198 lbs<br>90 kg   |