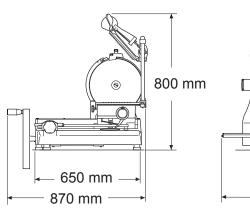

## AX-VOL12

## AX-VOL14

| Model    | Blade Size   | Cutting Size                  | Cut Thickness | Product Dimensions                    | Pedestal<br>(Optional Item Sold separately) | Net Weight        | Ship Weight        |
|----------|--------------|-------------------------------|---------------|---------------------------------------|---------------------------------------------|-------------------|--------------------|
| AX-VOL12 | 12"<br>300mm | 9" x 7.5"<br>228.6 x 190.5 mm | 0-2 mm        | 30" x 30" x 27"<br>762 x 762 x 686 mm | 169 lbs<br>76.7 kg                          | 100 lbs<br>45kg   | 169 lbs<br>76.7 kg |
| AX-VOL14 | 14"<br>350mm | 9" x 7.5"<br>228.6 x 190.5 mm | 0-2.5 mm      | 37" x 33" x 38"<br>940 x 838 x 965 mm | 176 lbs<br>80 kg                            | 178 lbs<br>80.7kg | 198 lbs<br>90 kg   |