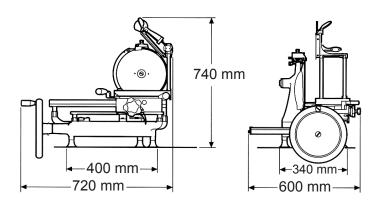

## AX-VOL12

## AX-VOL14

| Model    | Blade Size   | Cutting Size                  | Cut Thickness | Product Dimensions                    | Pedestal<br>(Optional Item Sold separately) | Net Weight        | Ship Weight        |
|----------|--------------|-------------------------------|---------------|---------------------------------------|---------------------------------------------|-------------------|--------------------|
| AX-VOL12 | 12"<br>300mm | 9" x 7.5"<br>228.6 x 190.5 mm | 0-2 mm        | 30" x 30" x 27"<br>762 x 762 x 686 mm | 169 lbs<br>76.7 kg                          | 100 lbs<br>45kg   | 169 lbs<br>76.7 kg |
| AX-VOL14 | 14"<br>350mm | 9" x 7.5"<br>228.6 x 190.5 mm | 0-2.5 mm      | 37" x 33" x 38"<br>940 x 838 x 965 mm | 176 lbs<br>80 kg                            | 178 lbs<br>80.7kg | 198 lbs<br>90 kg   |