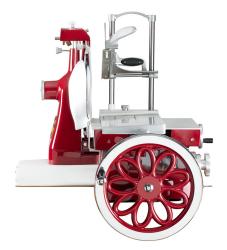

## Flowerwheel Slicer

The Axis deluxe edition flowerwheel slicer is designed in Italy and is renowned for decades as the most reliable slicer for prosciutto.

It is designed in brilliant red gloss high baked enamel with nostalgic appeal for an eye catcher in any décor.

Built in aluminum with internal parts of steel, this gem is fully hand operated and therefore can be used in places without a power supply.

The incorporated sharpener makes it easy to sharpen and helps keep the blade consistently sharp to ensure the perfect cut.

These Volano slicers are equipped with a protection ring around its blade to meet the most stringent safety standards all over the world.

The glossy paint allows for the unit to be easily cleaned with a damp cloth.