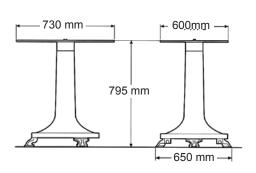

A matching pedestal may be purchased as an option.

Axis is a registered trademark of MVP Group Corp.

3560 NW 56th Street Fort Lauderdale, FL, United States 33309 Telephone: 786.600.4687 / Toll Free: 844.218.8477 Fax: 786.661.4100

## AX-VOL14

| Model    | Blade Size   | Cutting Size                  | Cut Thickness | Product Dimensions                    | Pedestal<br>(Optional Item Sold separately) | Net Weight        | Ship Weight        |
|----------|--------------|-------------------------------|---------------|---------------------------------------|---------------------------------------------|-------------------|--------------------|
| AX-VOL12 | 12"<br>300mm | 9" x 7.5"<br>228.6 x 190.5 mm | 0-2 mm        | 30" x 30" x 27"<br>762 x 762 x 686 mm | 169 lbs<br>76.7 kg                          | 100 lbs<br>45kg   | 169 lbs<br>76.7 kg |
| AX-VOL14 | 14"<br>350mm | 9" x 7.5"<br>228.6 x 190.5 mm | 0-2.5 mm      | 37" x 33" x 38"<br>940 x 838 x 965 mm | 176 lbs<br>80 kg                            | 178 lbs<br>80.7kg | 198 lbs<br>90 kg   |