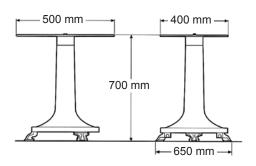

A matching pedestal may be purchased as an option.

Axis is a registered trademark of MVP Group Corp.

3560 NW 56th Street Fort Lauderdale, FL, United States 33309 Telephone: 786.600.4687 / Toll Free: 844.218.8477 Fax: 786.661.4100