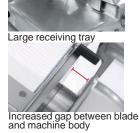

## **FEATURES & BENEFITS**

- Sharpener assembly made entirely from aluminum, no plastic presence that may break with heavy use
- Tie rod assembly and all external screws are made of stainless steel for longer life
- One piece, chromium plated 100Cr6 forged carbon steel blade
- Slide shaft made of ground, chromed steel for a smoother operation
- High-quality bushings and ball bearings are self-lubricating
- Dial thickness control cam system allows for an always precise cut
- A safety cover is placed under the motor and the electrical components
- The carriage features an exclusive heavy duty plastic protection to keep operator's hand at a safe distance from the blade while operating the slicer
- Permanently-mounted knife ring guard covers the non-cutting side of the blade
- Overload and no volt release protection
- Easy to clean aluminum alloy construction does not crack or stain
- Screws are stainless steel and resist wear and oxidation
- Carriage and the center plate are quickly removable without tools
- Built-in, removable, two stone dual action blade sharpener