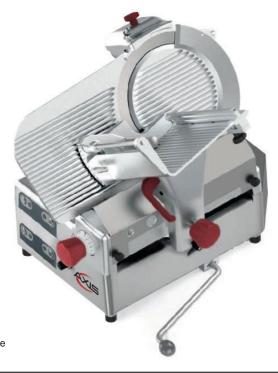

## AX-S13GAiX 13" Automatic Slicer with Variable Speed

| PROJECT |  |
|---------|--|
|         |  |

ITEM \_\_\_\_\_

QUANTITY \_\_\_\_\_

Improved blade guard removal system