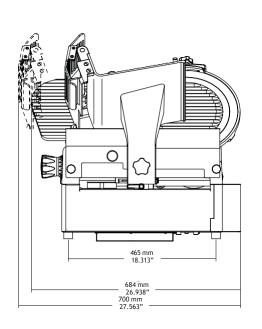

## AX-S13GAiX 13" Automatic Slicer with Variable Speed

| Model      | Blade<br>S <b>ż</b> e | Blade<br>RPM | Cutting<br>Size                 | Max Cut<br>Thickness | Motor           | Product<br>Dimensions | Shipping<br>Dimensions                       | Ship<br>Weight     |
|------------|-----------------------|--------------|---------------------------------|----------------------|-----------------|-----------------------|----------------------------------------------|--------------------|
| AX-S13GAiX | 13"<br>330 mm         | 315          | 10.625" x 8.25"<br>305 x 270 mm | 1"<br>23 mm          | 0.60HP<br>420 W |                       | 34.25" x 33.1" x 33.5"<br>760 x 640 x 760 mm | 165 lbs<br>74.8 kg |