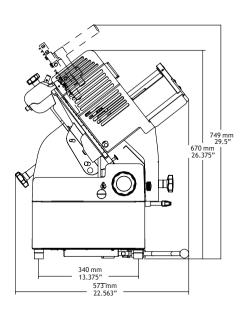

## AX-S13GAiX 13" Automatic Slicer with Variable Speed

| Model      | Blade<br>S <b>ż</b> e | Blade<br>RPM | Cutting<br>Size                 | Max Cut<br>Thickness | Motor           | Product<br>Dimensions | Shipping<br>Dimensions                       | Ship<br>Weight     |
|------------|-----------------------|--------------|---------------------------------|----------------------|-----------------|-----------------------|----------------------------------------------|--------------------|
| AX-S13GAiX | 13"<br>330 mm         | 315          | 10.625" x 8.25"<br>305 x 270 mm | 1"<br>23 mm          | 0.60HP<br>420 W |                       | 34.25" x 33.1" x 33.5"<br>760 x 640 x 760 mm | 165 lbs<br>74.8 kg |