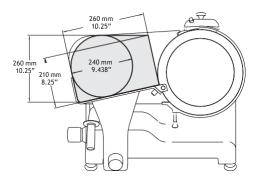

## AX-S13GAiX 13" Automatic Slicer with Variable Speed

| Model      | Blade<br>S <b>ż</b> e | Blade<br>RPM | Cutting<br>Size                 | Max Cut<br>Thickness | Motor           | Product<br>Dimensions | Shipping<br>Dimensions                       | Ship<br>Weight     |
|------------|-----------------------|--------------|---------------------------------|----------------------|-----------------|-----------------------|----------------------------------------------|--------------------|
| AX-S13GAiX | 13"<br>330 mm         | 315          | 10.625" x 8.25"<br>305 x 270 mm | 1"<br>23 mm          | 0.60HP<br>420 W |                       | 34.25" x 33.1" x 33.5"<br>760 x 640 x 760 mm | 165 lbs<br>74.8 kg |