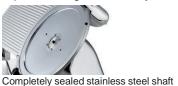

## **FEATURES & BENEFITS**

- Sharpener assembly made entirely from aluminum, no plastic presence that may break with heavy use
- Tie rod assembly and all external screws are made of stainless steel for longer life
- One piece, chromium plated 100Cr6 forged carbon steel blade
- Slide shaft made of ground, chromed steel for a smoother operation
- High-quality bushings and ball bearings are self-lubricating
- Dial thickness control cam system allows for an always precise cut
- A safety cover is placed under the motor and the electrical components
- The carriage features an exclusive heavy duty plastic protection to keep operator's hand at a safe distance from the blade while operating the slicer
- Permanently-mounted knife ring guard covers the non-cutting side of the blade
- Overload and no volt release protection
- Easy to clean aluminum alloy construction does not crack or stain
- Screws are stainless steel and resist wear and oxidation
- Carriage and the center plate are quickly removable without tools
- Built-in, removable, two stone dual action blade sharpener