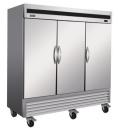

splay for accurate control and easy reading
- 3 adjustable, heavy-duty epoxy coated wire shelves per door
- Condensate heating element built into condensate pan for efficient evaporation of excess water
- Freezer door frames have integral factory installed heating element to eliminate condensation
- Easy to mount 4" casters (lockable in front) are standard with all units
- Locking doors on all units. IB19F/27F door swing is field reversible
- Self-closing doors that remain open at 90 degrees
- Magnetic gasket can be replaced without any tools
- Exterior: 430 stainless steel
- Interior: 304 stainless steel
- Temperature: 0 to -10°F / -17 to -23°C
- Electrical: 115/60/1 with NEMA 5-15P plug IB81F DV: 115/208-230/60/1 with NEMA L14-20P plug, 10ft cord
- R-290 Natural Refrigerant















IB81F DV

## **Specifications**

DESIGNED TO OPERATE IN AMBIENT TEMPERATURES BETWEEN 40F-90F FOR OPTIMUM PERFORMANCE.







## REACH-IN BOTTOM-MOUNT SERIES FREEZERS