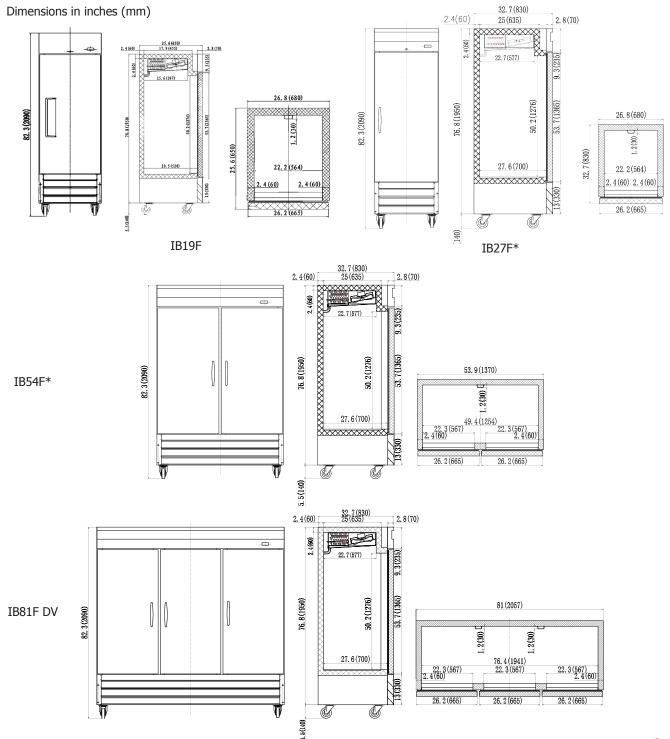

## REACH-IN BOTTOM-MOUNT SERIES FREEZER

## **Features**

- CFC free refrigerant and foam insulation
- Electronic thermostat and digital LED temperature display for accurate control and easy reading
- 3 adjustable, heavy-duty epoxy coated wire shelves per door
- Condensate heating element built into condensate pan for efficient evaporation of excess water
- Freezer door frames have integral factory installed heating element to eliminate condensation
- Easy to mount 4" casters (lockable in front) are standard with all units
- Locking doors on all units. IB19F/27F door swing is field reversible
- Self-closing doors that remain open at 90 degrees
- Magnetic gasket can be replaced without any tools
- Exterior: 430 stainless steel
- Interior: 304 stainless steel
- Temperature: 0 to -10°F / -17 to -23°C
- Electrical: 115/60/1 with NEMA 5-15P plug IB81F DV: 115/208-230/60/1 with NEMA L14-20P plug, 10ft cord
- R-290 Natural Refrigerant

## REACH-IN BOTTOM-MOUNT SERIES FREEZERS