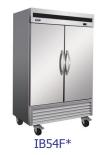

## **Features**

- CFC free refrigerant and foam insulation
- Electronic thermostat and digital LED temperature display for accurate control and easy reading
- 3 adjustable, heavy-duty epoxy coated wire shelves per door
- Condensate heating element built into condensate pan for efficient evaporation of excess water
- Freezer door frames have integral factory installed heating element to eliminate condensation
- Easy to mount 4" casters (lockable in front) are standard with all units
- Locking doors on all units. IB19F/27F door swing is field reversible
- Self-closing doors that remain open at 90 degrees
- Magnetic gasket can be replaced without any tools
- Exterior: 430 stainless steel
- Interior: 304 stainless steel
- Temperature: 0 to -10°F / -17 to -23°C
- Electrical: 115/60/1 with NEMA 5-15P plug IB81F DV: 115/208-230/60/1 with NEMA L14-20P plug, 10ft cord
- R-290 Natural Refrigerant