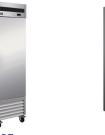

## **Features**

- CFC free refrigerant and foam insulation
- Electronic thermostat and digital LED temperature display for accurate control and easy reading
- 3 adjustable, heavy-duty epoxy coated wire shelves per door
- Condensate heating element built into condensate pan for efficient evaporation of excess water
- Freezer door frames have integral factory installed heating element to eliminate condensation
- Easy to mount 4" casters (lockable in front) are standard with all units
- Locking doors on all units. IB19F/27F door swing is field reversible
- Self-closing doors that remain open at 90 degrees
- Magnetic gasket can be replaced without any tools
- Exterior: 430 stainless steel
- Interior: 304 stainless steel
- Temperature: 0 to -10°F / -17 to -23°C
- Electrical: 115/60/1 with NEMA 5-15P plug IB81F DV: 115/208-230/60/1 with NEMA L14-20P plug, 10ft cord
- R-290 Natural Refrigerant