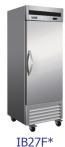

## **Features**

- CFC free refrigerant and foam insulation
- Electronic thermostat and digital LED temperature display for accurate control and easy reading
- 3 adjustable, heavy-duty epoxy coated wire shelves per door
- Condensate heating element built into condensate pan for efficient evaporation of excess water
- Freezer door frames have integral factory installed heating element to eliminate condensation
- Easy to mount 4" casters (lockable in front) are standard with all units
- Locking doors on all units. IB19F/27F door swing is field reversible
- Self-closing doors that remain open at 90 degrees
- Magnetic gasket can be replaced without any tools
- Exterior: 430 stainless steel
- Interior: 304 stainless steel
- Temperature: 0 to -10°F / -17 to -23°C
- Electrical: 115/60/1 with NEMA 5-15P plug IB81F DV: 115/208-230/60/1 with NEMA L14-20P plug, 10ft cord
- R-290 Natural Refrigerant