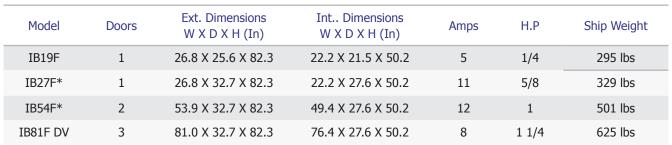

## **Specifications**

DESIGNED TO OPERATE IN AMBIENT TEMPERATURES BETWEEN 40F-90F FOR OPTIMUM PERFORMANCE.