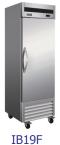

## **Features**

- CFC free refrigerant and foam insulation
- Electronic thermostat and digital LED temperature display for accurate control and easy reading
- 3 adjustable, heavy-duty epoxy coated wire shelves per door
- Condensate heating element built into condensate pan for efficient evaporation of excess water
- Freezer door frames have integral factory installed heating element to eliminate condensation
- Easy to mount 4" casters (lockable in front) are standard with all units
- Locking doors on all units. IB19F/27F door swing is field reversible
- Self-closing doors that remain open at 90 degrees
- Magnetic gasket can be replaced without any tools
- Exterior: 430 stainless steel
- Interior: 304 stainless steel
- Temperature: 0 to -10°F / -17 to -23°C
- Electrical: 115/60/1 with NEMA 5-15P plug IB81F DV: 115/208-230/60/1 with NEMA L14-20P plug, 10ft cord
- R-290 Natural Refrigerant