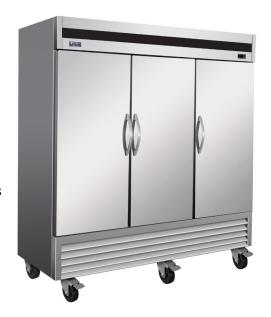

## REACH-IN BOTTOM-MOUNT SERIES FREEZER

## **Features**

- CFC free refrigerant and foam insulation
- Electronic thermostat and digital LED temperature display for accurate control and easy reading
- 3 adjustable, heavy-duty epoxy coated wire shelves per door
- Condensate heating element built into condensate pan for efficient evaporation of excess water
- Freezer door frames have integral factory installed heating element to eliminate condensation
- Easy to mount 4" casters (lockable in front) are standard with all units
- Locking doors on all units. IB19F/27F door swing is field reversible
- Self-closing doors that remain open at 90 degrees
- Magnetic gasket can be replaced without any tools
- Exterior: 430 stainless steel
- Interior: 304 stainless steel
- Temperature: 0 to -10°F / -17 to -23°C
- Electrical: 115/60/1 with NEMA 5-15P plug IB81F DV: 115/208-230/60/1 with NEMA L14-20P plug, 10ft cord
- R-290 Natural Refrigerant