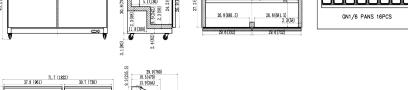

## Specifications

DESIGNED TO OPERATE IN AMBIENT TEMPERATURES BETWEEN 40F-90F FOR OPTIMUM PERFORMANCE.

| Model | Doors | Ext. Dimensions W X D X H (In) | Int Dimensions<br>W X D X H (In) | Amps | H.P | Ship Weight |
|-------|-------|--------------------------------|----------------------------------|------|-----|-------------|
| ISP29 | 1     | 28.9 X 29.9 X 43.2             | 25.6 X 25.6 X 24.2               | 3    | 1/3 | 225 lbs     |
| ISP36 | 2     | 36.2 X 29.9 X 43.2             | 31.4 X 25.6 X 24.2               | 4.3  | 1/2 | 247 lbs     |
| ISP48 | 2     | 48.2 X 29.9 X 43.2             | 43.5 X 25.6 X 24.2               | 4.3  | 1/2 | 322 lbs     |
| ISP61 | 2     | 61.2 X 29.9 X 43.2             | 56.5 X 25.6 X 24.2               | 4.3  | 1/2 | 373 lbs     |
| ISP72 | 3     | 71.7 X 29.9 X 43.2             | 67.0 X 25.6 X 24.2               | 4.3  | 1/2 | 408 lbs     |

## SALAD / SANDWICH

**PREP TABLES** 

Dimensions in inches (mm)

ISP29

ISP36

ISP48

ISP61

ISP72