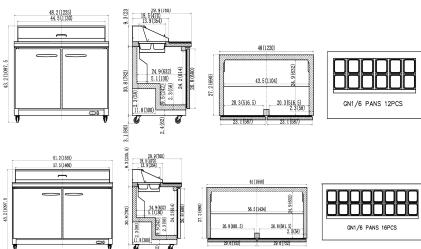

## Specifications

DESIGNED TO OPERATE IN AMBIENT TEMPERATURES BETWEEN 40F-90F FOR OPTIMUM PERFORMANCE.

| Model | Doors | Ext. Dimensions W X D X H (In) | Int Dimensions<br>W X D X H (In) | Amps | H.P | Ship Weight |
|-------|-------|--------------------------------|----------------------------------|------|-----|-------------|
| ISP29 | 1     | 28.9 X 29.9 X 43.2             | 25.6 X 25.6 X 24.2               | 3    | 1/3 | 225 lbs     |
| ISP36 | 2     | 36.2 X 29.9 X 43.2             | 31.4 X 25.6 X 24.2               | 4.3  | 1/2 | 247 lbs     |
| ISP48 | 2     | 48.2 X 29.9 X 43.2             | 43.5 X 25.6 X 24.2               | 4.3  | 1/2 | 322 lbs     |
| ISP61 | 2     | 61.2 X 29.9 X 43.2             | 56.5 X 25.6 X 24.2               | 4.3  | 1/2 | 373 lbs     |
| ISP72 | 3     | 71.7 X 29.9 X 43.2             | 67.0 X 25.6 X 24.2               | 4.3  | 1/2 | 408 lbs     |

## SALAD / SANDWICH

**PREP TABLES** 

Dimensions in inches (mm)

ISP29

ISP36

ISP48

ISP61

ISP72