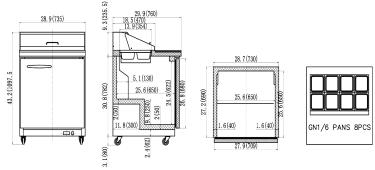

## Specifications

DESIGNED TO OPERATE IN AMBIENT TEMPERATURES BETWEEN 40F-90F FOR OPTIMUM PERFORMANCE.

| Model | Doors | Ext. Dimensions W X D X H (In) | Int Dimensions<br>W X D X H (In) | Amps | H.P | Ship Weight |
|-------|-------|--------------------------------|----------------------------------|------|-----|-------------|
| ISP29 | 1     | 28.9 X 29.9 X 43.2             | 25.6 X 25.6 X 24.2               | 3    | 1/3 | 225 lbs     |
| ISP36 | 2     | 36.2 X 29.9 X 43.2             | 31.4 X 25.6 X 24.2               | 4.3  | 1/2 | 247 lbs     |
| ISP48 | 2     | 48.2 X 29.9 X 43.2             | 43.5 X 25.6 X 24.2               | 4.3  | 1/2 | 322 lbs     |
| ISP61 | 2     | 61.2 X 29.9 X 43.2             | 56.5 X 25.6 X 24.2               | 4.3  | 1/2 | 373 lbs     |
| ISP72 | 3     | 71.7 X 29.9 X 43.2             | 67.0 X 25.6 X 24.2               | 4.3  | 1/2 | 408 lbs     |

## SALAD / SANDWICH

**PREP TABLES** 

Dimensions in inches (mm)

ISP29

ISP36

ISP48

ISP61

ISP72