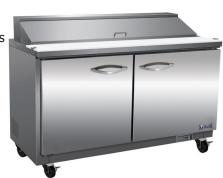

\*Available in 220V configuration

ISP61

ISP29-2D | ISP36-2D | ISP36-4D | ISP48-2D | ISP48-4D | ISP61-2D | ISP61-4D

ISP48

See page 37 for pan configurations for units with drawers.

\*\*Available by custom order only. Please contact our Sales Department for availability and lead time.

ISP36

## Specifications

DESIGNED TO OPERATE IN AMBIENT TEMPERATURES BETWEEN 40F-90F FOR OPTIMUM PERFORMANCE.

| Model | Doors | Ext. Dimensions W X D X H (In) | Int Dimensions<br>W X D X H (In) | Amps | H.P | Ship Weight |
|-------|-------|--------------------------------|----------------------------------|------|-----|-------------|
| ISP29 | 1     | 28.9 X 29.9 X 43.2             | 25.6 X 25.6 X 24.2               | 3    | 1/3 | 225 lbs     |
| ISP36 | 2     | 36.2 X 29.9 X 43.2             | 31.4 X 25.6 X 24.2               | 4.3  | 1/2 | 247 lbs     |
| ISP48 | 2     | 48.2 X 29.9 X 43.2             | 43.5 X 25.6 X 24.2               | 4.3  | 1/2 | 322 lbs     |
| ISP61 | 2     | 61.2 X 29.9 X 43.2             | 56.5 X 25.6 X 24.2               | 4.3  | 1/2 | 373 lbs     |
| ISP72 | 3     | 71.7 X 29.9 X 43.2             | 67.0 X 25.6 X 24.2               | 4.3  | 1/2 | 408 lbs     |