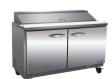

## SALAD / SANDWICH PREP TABLES

## **Features**

- CFC free refrigerant and foam insulation
- Electronic thermostat and digital LED temperature display for accurate control and easy reading
- Easy to mount 2.5" casters (two lockable in front) are standard with all units
- Self-closing doors that remain open at 90 degrees
- Magnetic gasket can be replaced without any tools
- Adjustable, heavy-duty epoxy coated wire shelves (one per door)
- Stainless steel framework construction
- Auto defrosting and auto evaporation of condensation water
- 1/6 x 4" Portion Control pans & 11.4" Polyethylene cutting board included \*Unit can be custom-ordered with 6" PC pans
- Interior: 304 stainless steel
- Exterior: 430 stainless steel
- R-290 Natural refrigerant
- •Temperature: 33 to 40°F / 0.5 to 4°C
- •Electrical: 115/60/1 with NEMA 5-15P plug, 10ft cord\*

## Specifications

DESIGNED TO OPERATE IN AMBIENT TEMPERATURES BETWEEN 40F-90F FOR OPTIMUM PERFORMANCE.

| Model | Doors | Ext. Dimensions W X D X H (In) | Int Dimensions<br>W X D X H (In) | Amps | H.P | Ship Weight |
|-------|-------|--------------------------------|----------------------------------|------|-----|-------------|
| ISP29 | 1     | 28.9 X 29.9 X 43.2             | 25.6 X 25.6 X 24.2               | 3    | 1/3 | 225 lbs     |
| ISP36 | 2     | 36.2 X 29.9 X 43.2             | 31.4 X 25.6 X 24.2               | 4.3  | 1/2 | 247 lbs     |
| ISP48 | 2     | 48.2 X 29.9 X 43.2             | 43.5 X 25.6 X 24.2               | 4.3  | 1/2 | 322 lbs     |
| ISP61 | 2     | 61.2 X 29.9 X 43.2             | 56.5 X 25.6 X 24.2               | 4.3  | 1/2 | 373 lbs     |
| ISP72 | 3     | 71.7 X 29.9 X 43.2             | 67.0 X 25.6 X 24.2               | 4.3  | 1/2 | 408 lbs     |