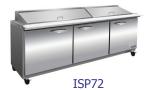

\*Available in 220V configuration

ISP61

ISP29-2D | ISP36-2D | ISP36-4D | ISP48-2D | ISP48-4D | ISP61-2D | ISP61-4D

ISP48

See page 37 for pan configurations for units with drawers.

\*\*Available by custom order only. Please contact our Sales Department for availability and lead time.

## Specifications

DESIGNED TO OPERATE IN AMBIENT TEMPERATURES BETWEEN 40F-90F FOR OPTIMUM PERFORMANCE.

| Model | Doors | Ext. Dimensions W X D X H (In) | Int Dimensions<br>W X D X H (In) | Amps | H.P | Ship Weight |
|-------|-------|--------------------------------|----------------------------------|------|-----|-------------|
| ISP29 | 1     | 28.9 X 29.9 X 43.2             | 25.6 X 25.6 X 24.2               | 3    | 1/3 | 225 lbs     |
| ISP36 | 2     | 36.2 X 29.9 X 43.2             | 31.4 X 25.6 X 24.2               | 4.3  | 1/2 | 247 lbs     |
| ISP48 | 2     | 48.2 X 29.9 X 43.2             | 43.5 X 25.6 X 24.2               | 4.3  | 1/2 | 322 lbs     |
| ISP61 | 2     | 61.2 X 29.9 X 43.2             | 56.5 X 25.6 X 24.2               | 4.3  | 1/2 | 373 lbs     |
| ISP72 | 3     | 71.7 X 29.9 X 43.2             | 67.0 X 25.6 X 24.2               | 4.3  | 1/2 | 408 lbs     |