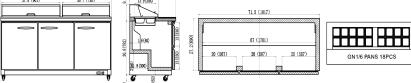

## Specifications

DESIGNED TO OPERATE IN AMBIENT TEMPERATURES BETWEEN 40F-90F FOR OPTIMUM PERFORMANCE.

| Model | Doors | Ext. Dimensions W X D X H (In) | Int Dimensions<br>W X D X H (In) | Amps | H.P | Ship Weight |
|-------|-------|--------------------------------|----------------------------------|------|-----|-------------|
| ISP29 | 1     | 28.9 X 29.9 X 43.2             | 25.6 X 25.6 X 24.2               | 3    | 1/3 | 225 lbs     |
| ISP36 | 2     | 36.2 X 29.9 X 43.2             | 31.4 X 25.6 X 24.2               | 4.3  | 1/2 | 247 lbs     |
| ISP48 | 2     | 48.2 X 29.9 X 43.2             | 43.5 X 25.6 X 24.2               | 4.3  | 1/2 | 322 lbs     |
| ISP61 | 2     | 61.2 X 29.9 X 43.2             | 56.5 X 25.6 X 24.2               | 4.3  | 1/2 | 373 lbs     |
| ISP72 | 3     | 71.7 X 29.9 X 43.2             | 67.0 X 25.6 X 24.2               | 4.3  | 1/2 | 408 lbs     |

## SALAD / SANDWICH

**PREP TABLES** 

Dimensions in inches (mm)

ISP29

ISP36

ISP48

ISP61

ISP72