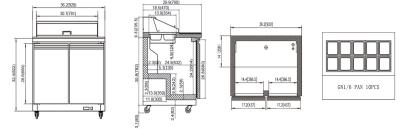

ISP36

## Specifications

DESIGNED TO OPERATE IN AMBIENT TEMPERATURES BETWEEN 40F-90F FOR OPTIMUM PERFORMANCE.

| Model | Doors | Ext. Dimensions W X D X H (In) | Int Dimensions<br>W X D X H (In) | Amps | H.P | Ship Weight |
|-------|-------|--------------------------------|----------------------------------|------|-----|-------------|
| ISP29 | 1     | 28.9 X 29.9 X 43.2             | 25.6 X 25.6 X 24.2               | 3    | 1/3 | 225 lbs     |
| ISP36 | 2     | 36.2 X 29.9 X 43.2             | 31.4 X 25.6 X 24.2               | 4.3  | 1/2 | 247 lbs     |
| ISP48 | 2     | 48.2 X 29.9 X 43.2             | 43.5 X 25.6 X 24.2               | 4.3  | 1/2 | 322 lbs     |
| ISP61 | 2     | 61.2 X 29.9 X 43.2             | 56.5 X 25.6 X 24.2               | 4.3  | 1/2 | 373 lbs     |
| ISP72 | 3     | 71.7 X 29.9 X 43.2             | 67.0 X 25.6 X 24.2               | 4.3  | 1/2 | 408 lbs     |

## SALAD / SANDWICH

**PREP TABLES** 

Dimensions in inches (mm)

ISP29

ISP36

ISP48

ISP61

ISP72