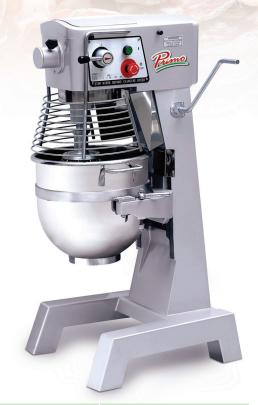

- > Reliable and dependable gear drive design
- > Long life gear box
- > 3 Speeds
- > #12 Power Hub for attachments
- > Quiet operation
- > Heat-treated hardened alloy steel gears and shaft
- > Stainless steel bowl safety guard
- Side mounted controls. Separate start and emergency stop buttons
- Highest quality aluminum alloy used for maximum standard of hygiene
- Safety interlock switch prevents operation when either bowl is lowered or guard is opened
- > 6 Foot cord and plug

## STANDARD ACCESSORIES:

- Stainless steel bowl
- > Stainless steel wire whip
- > Aluminum flat beater, aluminum dough hook

| PROJECT NAME: |      |
|---------------|------|
| LOCATION:     |      |
| ITEM:         | QTY: |
| MODEL:        |      |

| MODEL              | PM-30                 |
|--------------------|-----------------------|
| CAPACITY           | 30 qt.                |
| FLOUR CAPACITY     | 13.2 lbs (6 kg)       |
| MOTOR              | 2 hp                  |
| ELECTRICAL         | 120V/60/1             |
| TRANSMISSION       | Gear Drive            |
| SHIP WEIGHT        | 452 lbs               |
| FREIGHT CLASS      | 85                    |
| DIMENSIONS (WxDxH) | 22.1 "x 24.3" x 44.8" |
|                    |                       |