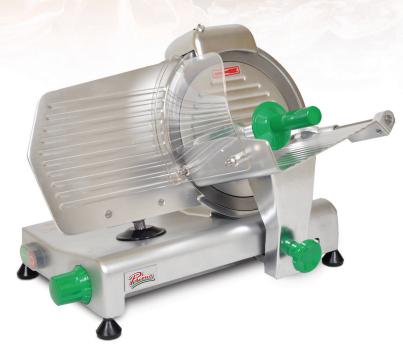

## **PS-10** 10" MEAT SLICER

- > Compact, and fashionable space saving design
- > Easy to operate
- > Anodized aluminum housing resists corrosion
- > Tilted 10" blade made of hardened stainless steel
- > Adjustable cutting thickness up to 0.47" (12 mm)
- > Carriage ball bearings for smooth operation
- > Built-in sharpener
- > Tray mounted safety guard
- > Quick and easy to disassemble for cleaning
- > No volt safety release
- > Blade guard safety switch
- > Blade ring guard for safety while cleaning
- > Air-cooled motor with overload protection
- > Reliable and dependable belt drive design
- > Water & dust proof switch with power indicator light Not recommended for slicing cheese

TOLL: 888-275-4538

TOLL 844-218-8477

5659 ROYALMOUNT AVE, MONTREAL, QC, CANADA H4P2P9 3560 NW 56TH ST, FORT LAUDERDALE, FL, USA 33309

| _                  |                     |
|--------------------|---------------------|
| MODEL              | PS-10               |
| ELECTRICAL         | 120V/60Hz/1Ph       |
| НР                 | 0.25                |
| RPM                | 300                 |
| BLADE DIAMETER     | 10"                 |
| SLICE THICKNESS    | 0-12 mm             |
| DIMENSIONS (WxDxH) | 15.4" x 18.5" x 15" |
| NET WEIGHT         | 34 lbs              |
| SHIP WEIGHT        | 40 lbs              |
|                    |                     |