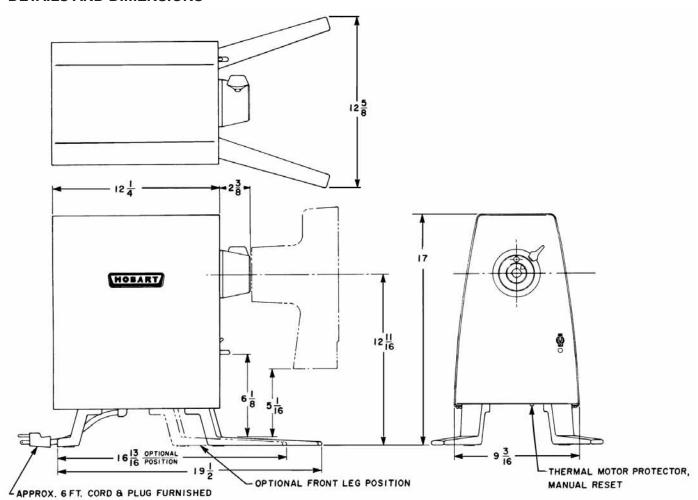

## **DETAILS AND DIMENSIONS**

As continued product improvement is a policy of Hobart, specifications are subject to change without notice.

**OUTPUT:** Model PD35 operates at 350 RPM and model PD70 operates at 700 RPM. Both are suited for driving the 9" Vegetable Slicer.

**MOUNTING:** Equipped with cast aluminum legs on neoprene pads. Two mounting positions are provided for the extended front legs.

CORD & PLUG: 6 foot 3-wire cord and grounding type plug.

**TRANSMISSION:** Wide Poly-V belt running on steel drive and cast aluminum driven pulleys. Output shaft hardened steel, mounted in sealed grease-packed needle bearings.

**HOUSING:** Stainless steel cover secured to heavy painted steel frame.

**ATTACHMENT MOUNTING:** Heavy cast iron hub, No. 12 size; accepts the No. 12 9" Vegetable Slicer secured by heavy duty thumb screw.