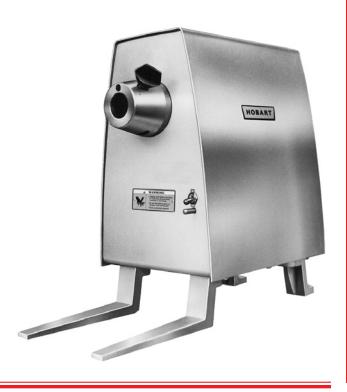

HOBART

701 S Ridge Avenue, Troy, OH 45374 1-888-4HOBART • www.hobartcorp.com PD35-PD70 POWER DRIVE UNIT

Item # \_\_\_\_\_Quantity \_\_\_\_

Hobart Power Drive units provide a convenient, compact power source to efficiently run the Hobart 9" Vegetable Slicer attachment. It is an ideal "attachment station" for slicing, shredding and grating food product. It allows you to avoid using food machines required for other operations.

## STANDARD FEATURES

- ½ H.P. Motor
- 350 RPM (PD35) Use with 9" Vegetable Slicer Attachment Only (For Cheese and Vegetables)
- 700 RPM (PD70) Use with 9" Vegetable Slicer Attachment Only (For Vegetables Only)
- Stainless Steel Housing
- Satin Finish Stainless Steel Cover
- No. 12 Size Hub
- Poly-V Belt Transmission
- Hardened Steel Output Shaft
- Cast Aluminum Legs on Neoprene Pads
- Six Foot 3-wire Cord and Plug