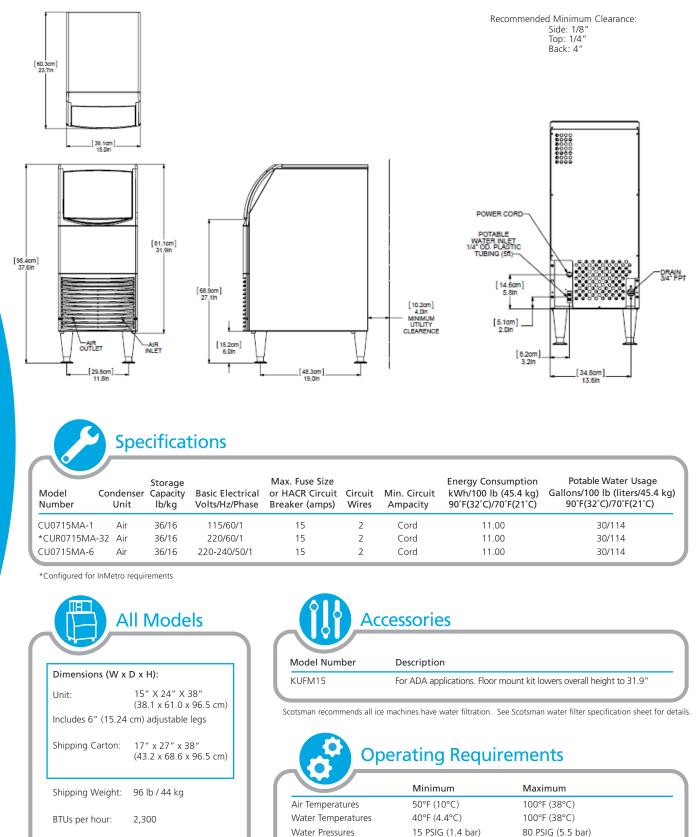

# CU0715 - 70 lb Self-Contained Ice Machine

Self-Contained Under Counter Cuber with Storage

Specifications and design are subject to change without notice

-5%

an Ali Group Company

Electrical Voltage

• 1-800-SCOTSMAN Fax: 847-913-9844