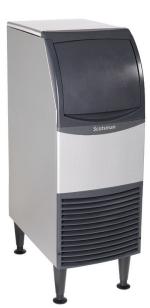

### Compact Design:

- Only 15" wide, the ice maker can be placed in the tightest locations.
- Optional floor mount kit allows for installation under 34" ADA counter tops.

# CU0715 - 70 lb Self-Contained Ice Machine

Self-Contained Under Counter Cuber with Storage

Specifications and design are subject to change without notice

-5%

an Ali Group Company

Electrical Voltage

• 1-800-SCOTSMAN Fax: 847-913-9844