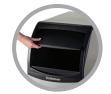

Ergonomic slide back door allows easy access to ice in the bin

Cube Dimensions 7/8" x 7/8" x 7/8" (2.22 x 2.22 x 2.22 cm)

### Ease of Use:

- Slide back door allows easy access to ice in the bin.
- Intuitive control panel allows for quick and easy operation.
- Ice scoop included.