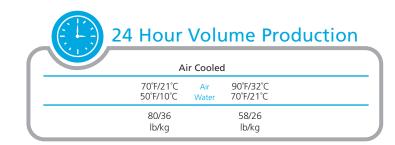

#### High Production:

• Produces up to 80 lb (36 kg) per day and stores 36 lb (16 kg), meeting the ice demands for many different applications.