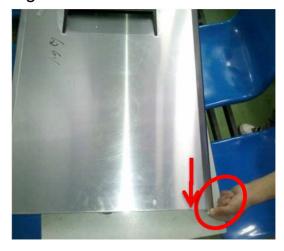

## 5.M5 BOLT/M6 BOLT

6.UNIT COVER CAP

UNIT COVER CAP

3.Lift the door, then remove it.

4. Unscrew the screws located on right of bottom hinge.

3. Screw the screws located on left of bottom hinge.

5.Remove door bushing from righttop side of door.