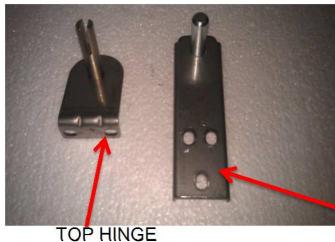

## 2..TOP HINGE/BOTTOM HINGE

3.SPRING BAR

BOTTOM HINGE

DOOR

SPRING BAR

3 mm DOOR BUSHING

◆5 mm DOOR BUSHING