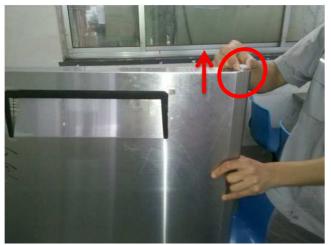

## 5.M5 BOLT/M6 BOLT

6.UNIT COVER CAP

UNIT COVER CAP

3.Lift the door, then remove it.

4. Unscrew the screws located on right of bottom hinge.

3. Screw the screws located on left of bottom hinge.

5.Remove door bushing from righttop side of door.