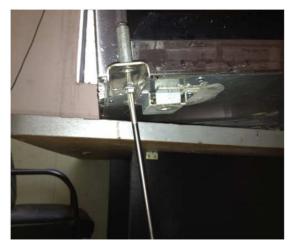

## 5.M5 BOLT/M6 BOLT

6.UNIT COVER CAP

UNIT COVER CAP

3.Lift the door, then remove it.

4. Unscrew the screws located on right of bottom hinge.

3. Screw the screws located on left of bottom hinge.

5.Remove door bushing from righttop side of door.

7. Take apart unit cover cap from the left-top side of door.

4. Take apart door dushing from the right bottom side of door .

6.Pull out spring bar from the right side of door.

8. Take off unit cover cap from the left-top side of door, then install it in the right side of door hole.