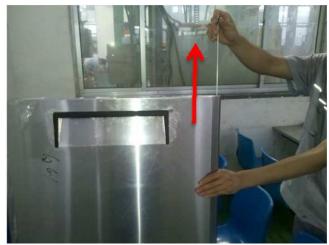

9.Put spring bar into the left of door.

11.Install the door bushing (5mm) in the left bottom side of

1∠.Aπer installing the door,screw the top hinge(follow the arrow.)

13.Fix the top hinge with screwer

14.Follow the arrow while you open the door.