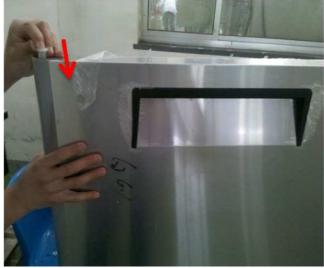

9.Put spring bar into the left of door.

11.Install the door bushing (5mm) in the left bottom side of

1∠.Aπer installing the door,screw the top hinge(follow the arrow.)

13.Fix the top hinge with screwer

14.Follow the arrow while you open the door.