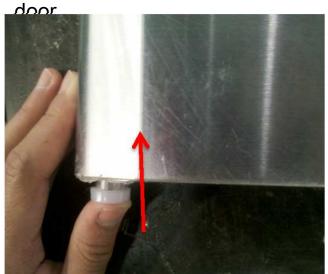

7. Take apart unit cover cap from the left-top side of door.

4. Take apart door dushing from the right bottom side of door .

6.Pull out spring bar from the right side of door.

8. Take off unit cover cap from the left-top side of door, then install it in the right side of door hole.