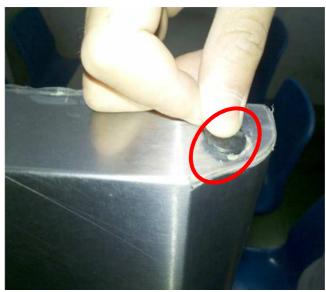

7. Take apart unit cover cap from the left-top side of door.

4. Take apart door dushing from the right bottom side of door .

6.Pull out spring bar from the right side of door.

8. Take off unit cover cap from the left-top side of door, then install it in the right side of door hole.