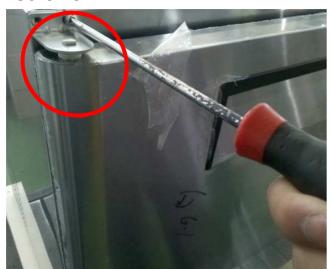

## 5.M5 BOLT/M6 BOLT

6.UNIT COVER CAP

UNIT COVER CAP

3.Lift the door, then remove it.

4. Unscrew the screws located on right of bottom hinge.

3. Screw the screws located on left of bottom hinge.

5.Remove door bushing from righttop side of door.

7. Take apart unit cover cap from the left-top side of door.

4. Take apart door dushing from the right bottom side of door .

6.Pull out spring bar from the right side of door.

8. Take off unit cover cap from the left-top side of door, then install it in the right side of door hole.