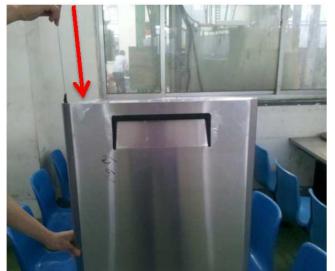

9.Put spring bar into the left of door.

11.Install the door bushing (5mm) in the left bottom side of

1∠.Aπer installing the door,screw the top hinge(follow the arrow.)

13.Fix the top hinge with screwer

14.Follow the arrow while you open the door.