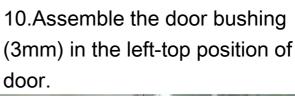

## 5.M5 BOLT/M6 BOLT

6.UNIT COVER CAP

UNIT COVER CAP

3.Lift the door, then remove it.

4. Unscrew the screws located on right of bottom hinge.

3. Screw the screws located on left of bottom hinge.

5.Remove door bushing from righttop side of door.