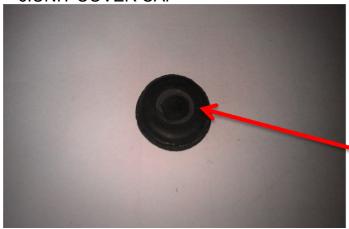

## 5.M5 BOLT/M6 BOLT

6.UNIT COVER CAP

UNIT COVER CAP

3.Lift the door, then remove it.

4. Unscrew the screws located on right of bottom hinge.

3. Screw the screws located on left of bottom hinge.

5.Remove door bushing from righttop side of door.

7. Take apart unit cover cap from the left-top side of door.

4. Take apart door dushing from the right bottom side of door .

6.Pull out spring bar from the right side of door.

8. Take off unit cover cap from the left-top side of door, then install it in the right side of door hole.