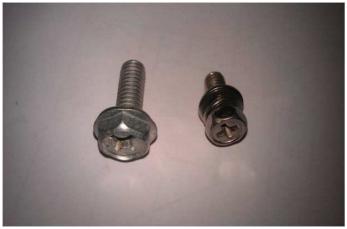

## 5.M5 BOLT/M6 BOLT

6.UNIT COVER CAP

UNIT COVER CAP

3.Lift the door, then remove it.

4. Unscrew the screws located on right of bottom hinge.

3. Screw the screws located on left of bottom hinge.

5.Remove door bushing from righttop side of door.