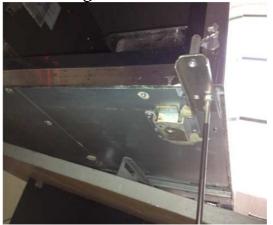

## 2..TOP HINGE/BOTTOM HINGE

3.SPRING BAR

BOTTOM HINGE

DOOR

SPRING BAR

3 mm DOOR BUSHING

◆5 mm DOOR BUSHING

## 5.M5 BOLT/M6 BOLT

6.UNIT COVER CAP

UNIT COVER CAP

3.Lift the door, then remove it.

4. Unscrew the screws located on right of bottom hinge.

3. Screw the screws located on left of bottom hinge.

5.Remove door bushing from righttop side of door.