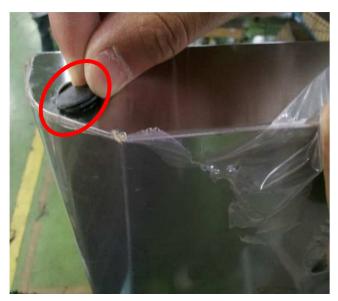

7. Take apart unit cover cap from the left-top side of door.

4. Take apart door dushing from the right bottom side of door .

6.Pull out spring bar from the right side of door.

8. Take off unit cover cap from the left-top side of door, then install it in the right side of door hole.

9.Put spring bar into the left of door.

11.Install the door bushing (5mm) in the left bottom side of

1∠.Aπer installing the door,screw the top hinge(follow the arrow.)

13.Fix the top hinge with screwer

14.Follow the arrow while you open the door.