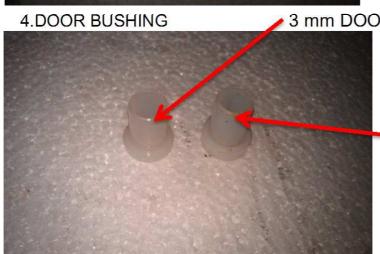

## 2..TOP HINGE/BOTTOM HINGE

3.SPRING BAR

BOTTOM HINGE

DOOR

SPRING BAR

3 mm DOOR BUSHING

◆5 mm DOOR BUSHING