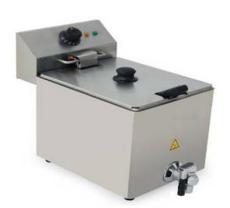

## Electric Fryer

- Excellent semi-professional extra fryer
- o Ideal for restaurants, snack bars, and other professionals
- Drain valve
- Removable heatable elements
- Mains connection (220-240V 50HZ) electric wire provided
- Easy to Clean
- Non-slip feet for added safety

## Electric Fryer with Drain ATEF-8L

| Reference | Product<br>Dimensions<br>(LxDxH) | Oil<br>Capacity<br>(L) | Température<br>(°C) | Power<br>(W) | Number of Pans | Maximum<br>Load |
|-----------|----------------------------------|------------------------|---------------------|--------------|----------------|-----------------|
| ATEF-8L   | 18.9x10.6x15.6                   | 8                      | 50°<br>to 190°      | 3,25 kW      | 1              | 1 kg            |