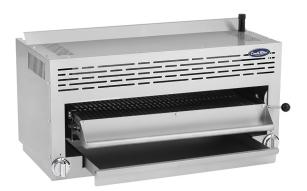

# 36" Infrared Salamander Broiler

### **Standard Features**

- Stainless steel exterior and interior
- Dual valve controls for left and right-side independent operation
- Two(2) 21,500 BTU high efficiency ceramic infrared burners and standby pilots – totals 43,000 BTU's
- · 1 minute pre-heat time
- 4 position rack adjustments on salamander broiler
- One(1) removable broiler chrome rack
- · Removable crumb/grease tray
- Wall mounts directly to the wall without a mounting kit
- Range mount kit ships with salamander broiler
- Wall mount bracket included

#### **PLAN VIEW**

Stainless steel exterior

Crumb/grease tray

Stainless steel knobs

Broiler chrom rack

4 position controller