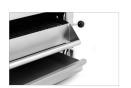

### **Standard Features**

- Stainless steel exterior and interior
- Dual valve controls for left and right-side independent operation
- Two(2) 21,500 BTU high efficiency ceramic infrared burners and standby pilots – totals 43,000 BTU's
- · 1 minute pre-heat time
- 4 position rack adjustments on salamander broiler
- One(1) removable broiler chrome rack
- · Removable crumb/grease tray
- Wall mounts directly to the wall without a mounting kit
- Range mount kit ships with salamander broiler
- Wall mount bracket included

#### **PLAN VIEW**

Stainless steel exterior

Crumb/grease tray

Stainless steel knobs

Broiler chrom rack

4 position controller