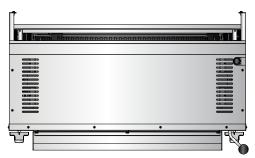

# 36" Infrared Salamander Broiler

### **Standard Features**

- Stainless steel exterior and interior
- Dual valve controls for left and right-side independent operation
- Two(2) 21,500 BTU high efficiency ceramic infrared burners and standby pilots – totals 43,000 BTU's
- · 1 minute pre-heat time
- 4 position rack adjustments on salamander broiler
- One(1) removable broiler chrome rack
- · Removable crumb/grease tray
- Wall mounts directly to the wall without a mounting kit
- Range mount kit ships with salamander broiler
- Wall mount bracket included

#### **PLAN VIEW**

Stainless steel exterior

Crumb/grease tray

Stainless steel knobs

Broiler chrom rack

4 position controller