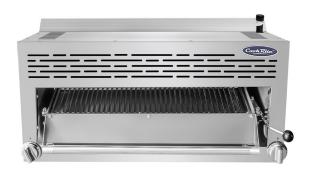

# 36" Infrared Salamander Broiler

### **Standard Features**

- Stainless steel exterior and interior
- Dual valve controls for left and right-side independent operation
- Two(2) 21,500 BTU high efficiency ceramic infrared burners and standby pilots – totals 43,000 BTU's
- · 1 minute pre-heat time
- 4 position rack adjustments on salamander broiler
- One(1) removable broiler chrome rack
- · Removable crumb/grease tray
- Wall mounts directly to the wall without a mounting kit
- Range mount kit ships with salamander broiler
- Wall mount bracket included

#### **PLAN VIEW**

Stainless steel exterior

Crumb/grease tray

Stainless steel knobs

Broiler chrom rack

4 position controller