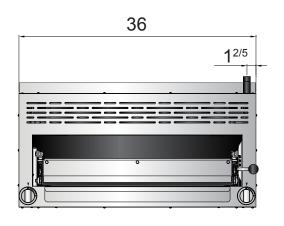

#### **SPECIFICATIONS**

| Model   | Burners and<br>Control Method | Gas<br>Type | Intake-tube<br>Pressusre<br>(in.W.C.) | Per BTU<br>B.T.U./h | Total BTU<br>B.T.U./h | Regulator | Exterior<br>Dimensions<br>(inch) | Net<br>Weight<br>(lbs) | Gross<br>Weight<br>(lbs) |
|---------|-------------------------------|-------------|---------------------------------------|---------------------|-----------------------|-----------|----------------------------------|------------------------|--------------------------|
| ATSB-36 | 2 Burners                     | NG          | 5                                     | 21,500              | 43,000                | 5" w.c.   | 36×18×17 <sup>1/3</sup>          | 143                    | 169                      |
|         | Independent Manual Control    | LP          | 10                                    | 21,500              | 43,000                | 10" w.c.  |                                  |                        |                          |