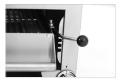

### **Standard Features**

- Stainless steel exterior and interior
- Dual valve controls for left and right-side independent operation
- Two(2) 21,500 BTU high efficiency ceramic infrared burners and standby pilots – totals 43,000 BTU's
- · 1 minute pre-heat time
- 4 position rack adjustments on salamander broiler
- One(1) removable broiler chrome rack
- · Removable crumb/grease tray
- Wall mounts directly to the wall without a mounting kit
- Range mount kit ships with salamander broiler
- Wall mount bracket included

#### **PLAN VIEW**

Stainless steel exterior

Crumb/grease tray

Stainless steel knobs

Broiler chrom rack

4 position controller