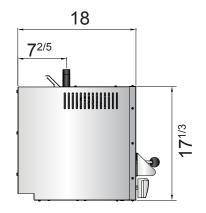

#### **SPECIFICATIONS**

| Model   | Burners and<br>Control Method | Gas<br>Type | Intake-tube<br>Pressusre<br>(in.W.C.) | Per BTU<br>B.T.U./h | Total BTU<br>B.T.U./h | Regulator | Exterior<br>Dimensions<br>(inch) | Net<br>Weight<br>(lbs) | Gross<br>Weight<br>(lbs) |
|---------|-------------------------------|-------------|---------------------------------------|---------------------|-----------------------|-----------|----------------------------------|------------------------|--------------------------|
| ATSB-36 | 2 Burners                     | NG          | 5                                     | 21,500              | 43,000                | 5" w.c.   | 36×18×17 <sup>1/3</sup>          | 143                    | 169                      |
|         | Independent Manual Control    | LP          | 10                                    | 21,500              | 43,000                | 10" w.c.  |                                  |                        |                          |