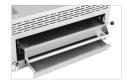

### **Standard Features**

- Stainless steel exterior and interior
- Dual valve controls for left and right-side independent operation
- Two(2) 21,500 BTU high efficiency ceramic infrared burners and standby pilots – totals 43,000 BTU's
- · 1 minute pre-heat time
- 4 position rack adjustments on salamander broiler
- One(1) removable broiler chrome rack
- · Removable crumb/grease tray
- Wall mounts directly to the wall without a mounting kit
- Range mount kit ships with salamander broiler
- Wall mount bracket included

#### **PLAN VIEW**

Stainless steel exterior

Crumb/grease tray

Stainless steel knobs

Broiler chrom rack

4 position controller